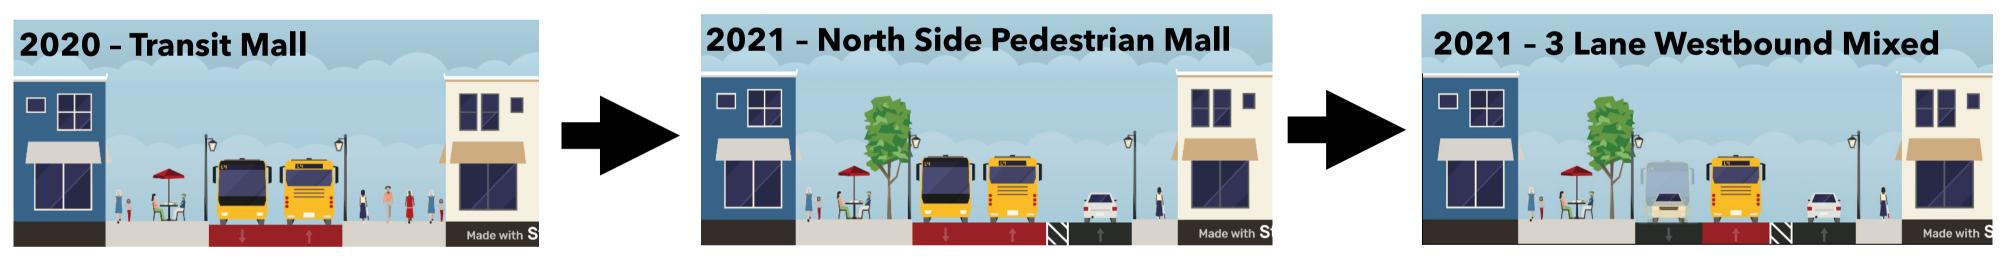

#### **Town of Whitby**

The preliminary design in downtown Whitby has changed since PIC #3. The refined preliminary design is 3-lane Westbound Mixed. This design provides the balance between wider sidewalks, maintaining traffic capacity, and providing transit priority without impacting downtown buildings.