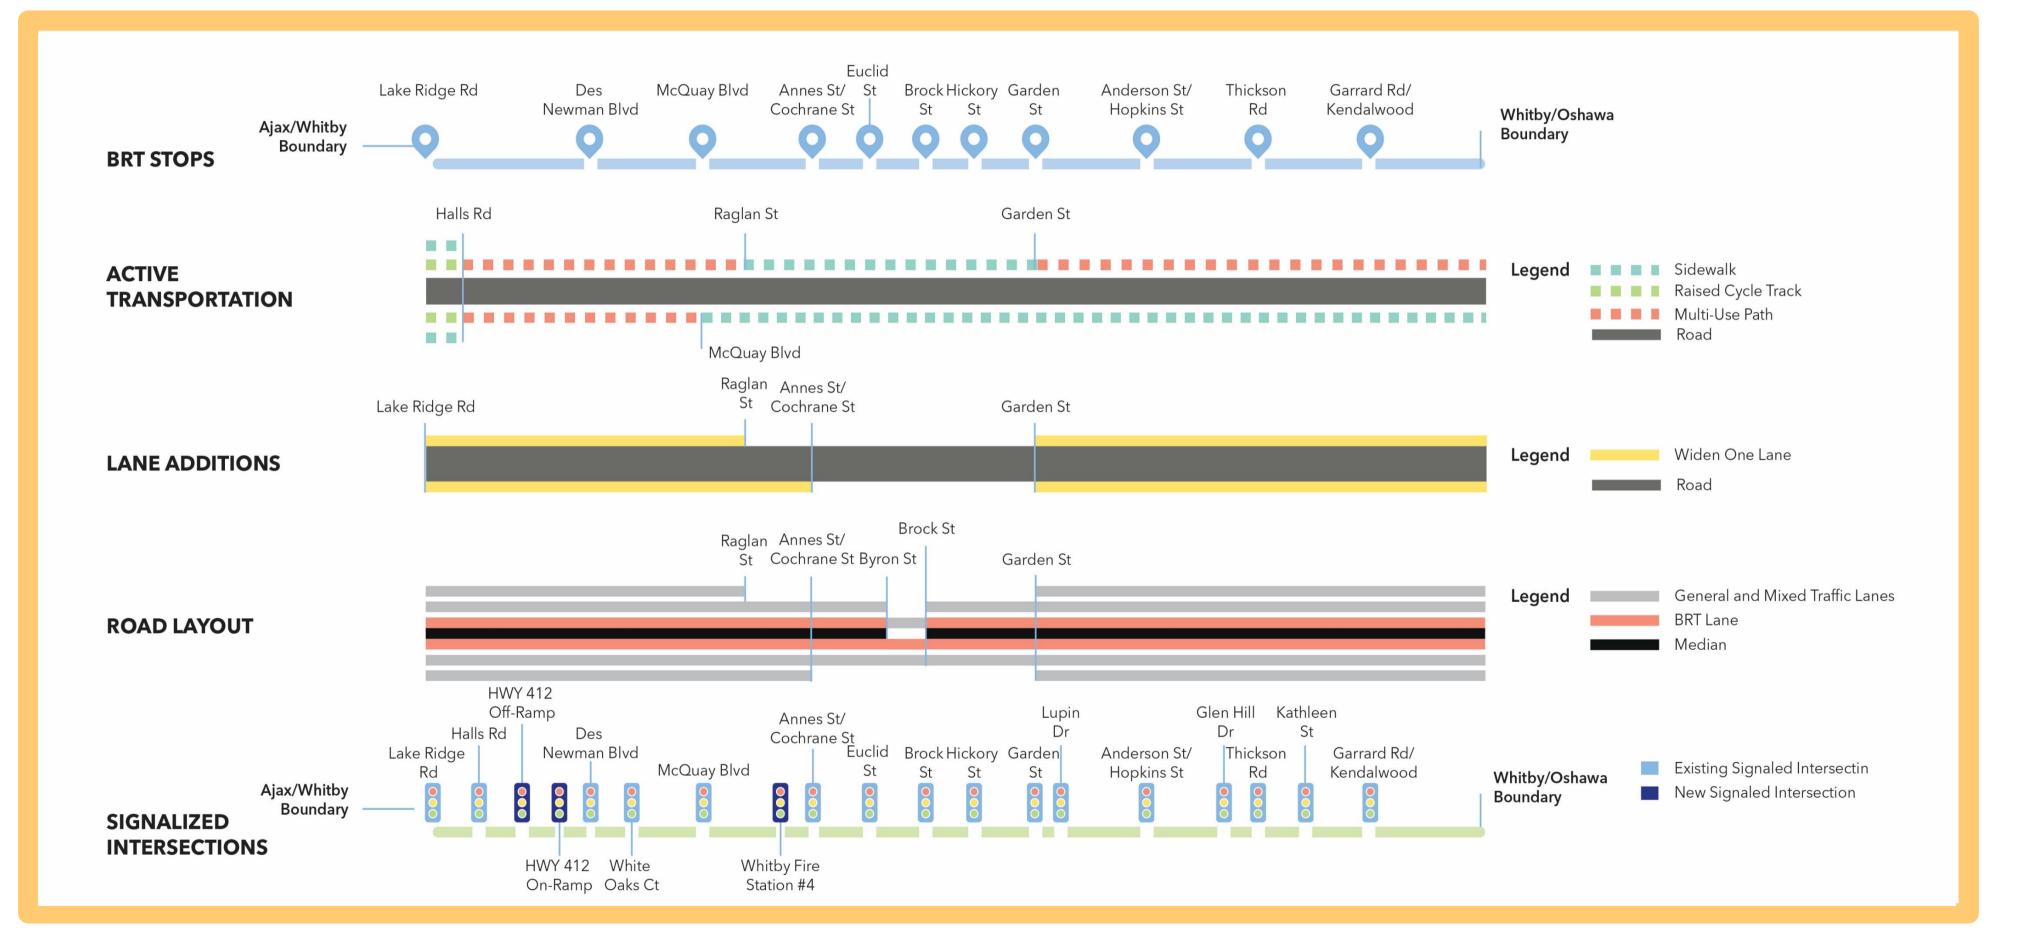

## **Town of Whitby**

| Segment                                   | 1 | 1b | 2 | 3 | 4 | 5 |
|-------------------------------------------|---|----|---|---|---|---|
| Existing lanes                            | 4 | 4  | 4 | 4 | 4 | 4 |
| Future proposed traffic lanes             | 4 | 3  | 2 | 2 | 2 | 4 |
| Total number of lanes including BRT lanes | 6 | 5  | 4 | 3 | 4 | 6 |