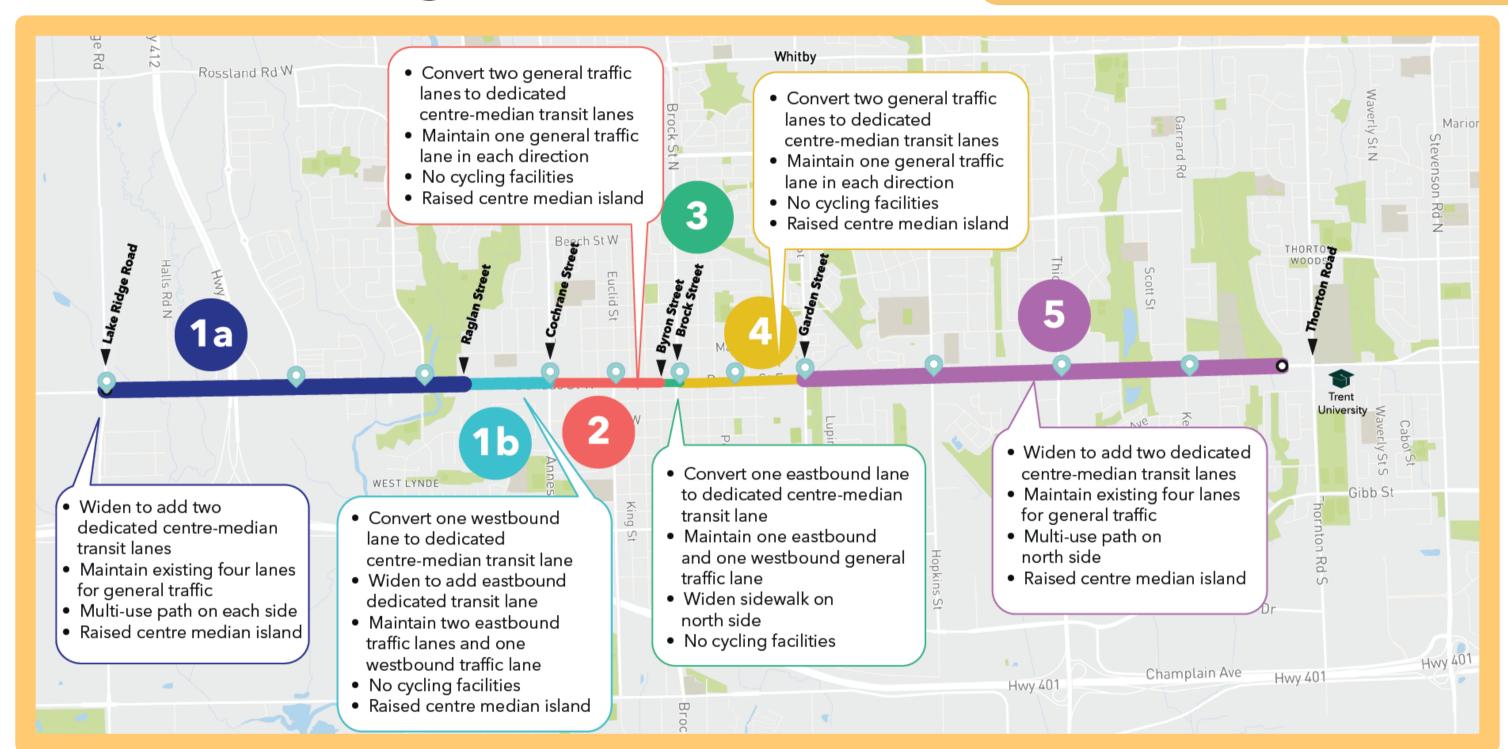

## **Town of Whitby**

| Segment                                   | 1 | 1b | 2 | 3 | 4 | 5 |
|-------------------------------------------|---|----|---|---|---|---|
| Existing lanes                            | 4 | 4  | 4 | 4 | 4 | 4 |
| Future proposed traffic lanes             | 4 | 3  | 2 | 2 | 2 | 4 |
| Total number of lanes including BRT lanes | 6 | 5  | 4 | 3 | 4 | 6 |