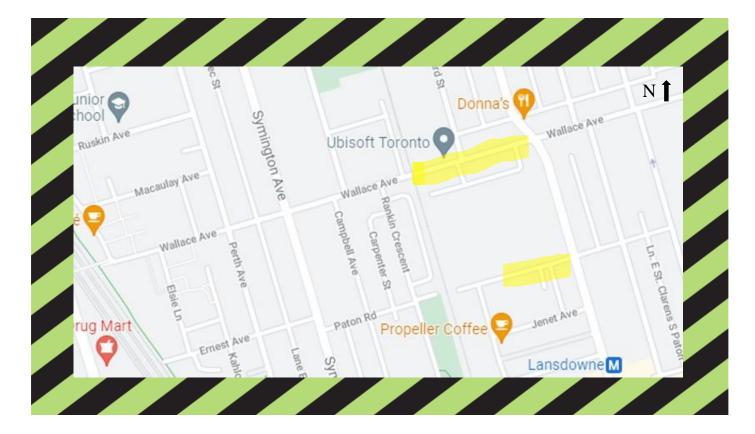

#### Where

The south side of Paton Road just west of Lansdowne Avenue as well as on the south side of Wallace Avenue between Lansdowne Avenue and the Metrolinx Tracks west of Ward Street.

Hours 00:00 to 23:59

#### What to expect

Residents will need to access other available parking on Wallace Avenue, Ward Street, Wade Avenue or Jenet Avenue.

This notice can be translated into a different language upon request by emailing us at <u>TorontoWest@metrolinx.com</u>.