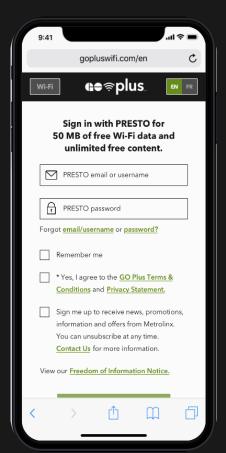

#### Free customer Wi-Fi will be a milestone for riders that delivers 'Find your GO Time'

In July 2019 Customer Wi-Fi was approved by the board. The solution is more than Wi-Fi connectivity with key features that will enhance the GO Transit experience:

- Log in to enjoy a portal entertainment experience that is curated for 'Watch, Listen, Read'
- A wide range of content features engaging topics with anchor partners such as CTV, Stingray, Bloomberg & Coursera
- Log in consent enables customers to opt-in to receive marketing messages from GO Transit

## GO WI-FI PLUS PORTAL DEMONSTRATION