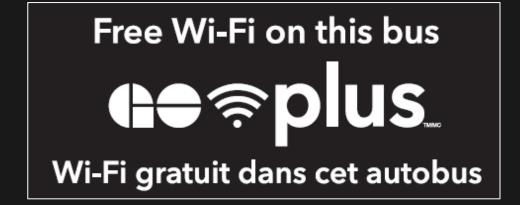

#### **GO WI-FI PLUS ONBOARD**

Customers will be able to identify a Wi-Fi enabled vehicle with onboard decals and notices, both inside and outside, as well as through customer announcements from the crew.