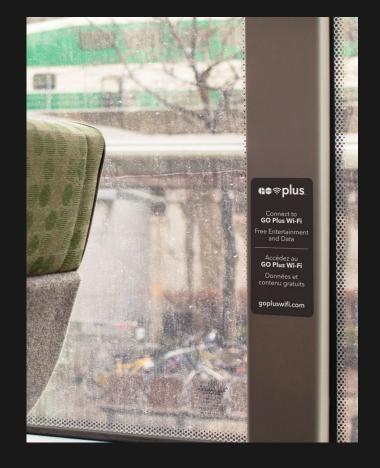

#### **GO WI-FI PLUS ONBOARD**

Customers will be able to identify a Wi-Fi enabled vehicle with onboard decals and notices, both inside and outside, as well as through customer announcements from the crew.