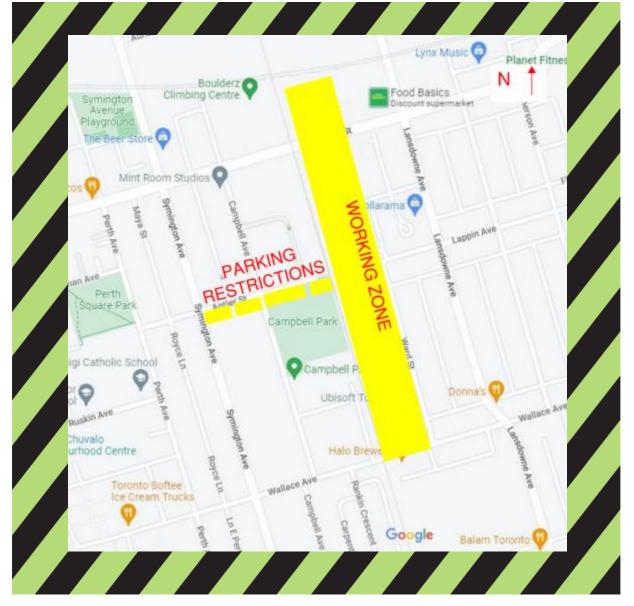

#### Where?

Between Wallace Avenue and the CP Rail Bridge, in the Metrolinx corridor.

#### Hours:

Nightly parking restrictions and overnight work in the Metrolinx corridor will be from 20:00 - 07:00

#### What to expect:

- Nightly street parking restrictions on Antler Street between Symington Avenue and the Metrolinx rail corridor. There will be no impacts for sidewalks and driveways along Antler Street from Tuesday October 11 to January 11, 2023 between the hours of 20:00 to 07:00.
- Local residents can expect construction activity, noise, and lights. Crews will be using equipment in the corridor that will include a boom truck, pickup truck, Broderson crane and generators. General construction noise can be expected overnight, but there is no intention to exceed or violate any noise limitations.