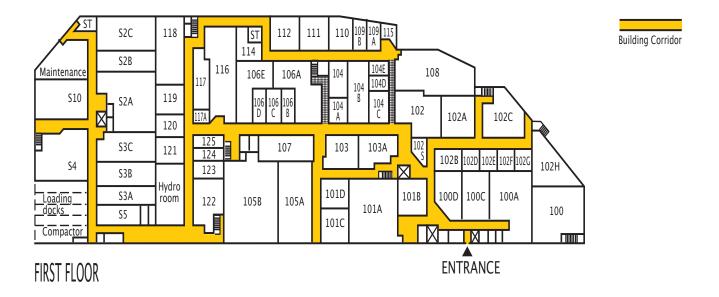

#### Pricing:

- Net Rent: Contact listing agents for details
- TMI (2022 Est.) \$8.50 PSF Utilities separately metered

Availability: Immediate

| Suite | SF        |
|-------|-----------|
| 207   | 11,600 SF |
| W4    | 10,800 SF |
| W28   | 4,800 SF  |
| W     | 3,500 SF  |
| 118   | 2,790 SF  |
| 202   | 2,700 SF  |
| 106E  | 2,100 SF  |
| 102   | 2,050 SF  |
| S3A   | 1,984 SF  |
| S3C   | 1,900 SF  |
| 106A  | 1,800 SF  |
| 107   | 1,800 SF  |
| 200C  | 1,670 SF  |
| 103   | 1,600 SF  |
| 101B  | 1,500 SF  |
| 208   | 1,500 SF  |
| S1    | 1,500 SF  |
| 202B  | 1,450 SF  |

| 103A | 1,400 SF |
|------|----------|
| 122  | 1,400 SF |
| 304  | 1,300 SF |
| 102B | 1,250 SF |
| 104  | 1,200 SF |
| 101C | 1,150 SF |
| 101D | 1,150 SF |
| 200B | 1,120 SF |
| 100D | 1,100 SF |
| 110  | 1,100 SF |
| 121  | 1,100 SF |
| 104B | 1,000 SF |
| 104C | 1,000 SF |
| 202F | 950 SF   |
| 100C | 900 SF   |
| 119  | 900 SF   |
| 124  | 650 SF   |
|      |          |

| W9   | 620 SF |
|------|--------|
| 102G | 550 SF |
| 102S | 400 SF |
| 109A | 350 SF |
| 115  | 325 SF |