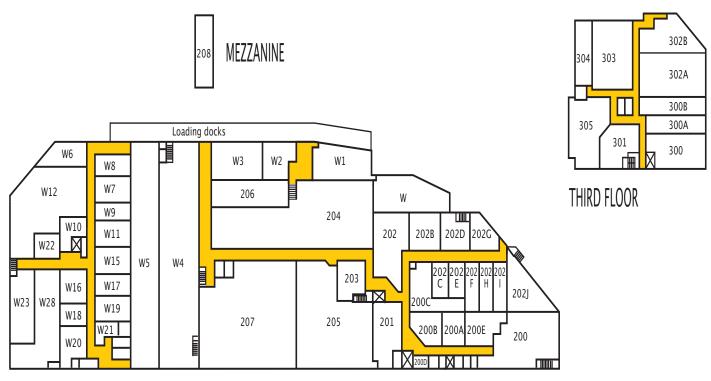

## **Carlaw Industrial Centre**

SECOND FLOOR

#### Pricing:

- Net Rent: Contact listing agents for details
- TMI (2022 Est.) \$8.50 PSF Utilities separately metered

Availability: Immediate

| Suite | SF        |
|-------|-----------|
| 207   | 11,600 SF |
| W4    | 10,800 SF |
| W28   | 4,800 SF  |
| W     | 3,500 SF  |
| 118   | 2,790 SF  |
| 202   | 2,700 SF  |
| 106E  | 2,100 SF  |
| 102   | 2,050 SF  |
| S3A   | 1,984 SF  |
| S3C   | 1,900 SF  |
| 106A  | 1,800 SF  |
| 107   | 1,800 SF  |
| 200C  | 1,670 SF  |
| 103   | 1,600 SF  |
| 101B  | 1,500 SF  |
| 208   | 1,500 SF  |
| S1    | 1,500 SF  |
| 202B  | 1,450 SF  |

| 103A | 1,400 SF |
|------|----------|
| 122  | 1,400 SF |
| 304  | 1,300 SF |
| 102B | 1,250 SF |
| 104  | 1,200 SF |
| 101C | 1,150 SF |
| 101D | 1,150 SF |
| 200B | 1,120 SF |
| 100D | 1,100 SF |
| 110  | 1,100 SF |
| 121  | 1,100 SF |
| 104B | 1,000 SF |
| 104C | 1,000 SF |
| 202F | 950 SF   |
| 100C | 900 SF   |
| 119  | 900 SF   |
| 124  | 650 SF   |
|      |          |

| W9   | 620 SF |
|------|--------|
| 102G | 550 SF |
| 102S | 400 SF |
| 109A | 350 SF |
| 115  | 325 SF |