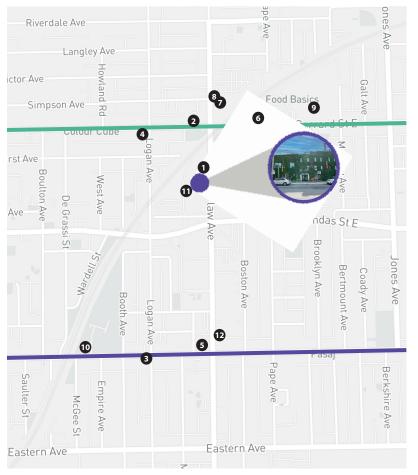

#### **Amenities & Transit**

- Maker Pizza
- The Real Jerk
- Starbucks
- Hailed Coffee
- Shoppers Drug Mart
- LCBO
- Jeff's No Frills
- 8 Little Caesars Pizza
- Gerrard Square: Tim Hortons, Walmart, Winners, Staples, Subway, Planet Fitness, RBC Bank and CIBC Bank
- Jimmie Simpson Recreation Centre
- Primal Gym
- Hone Fitness Queen and Carlaw

506 Carlton Streetcar Line501 Streetcar Line

**Carson Lambert** Sales Representative, Principal D 647.784.9326

carson.lambert@avisonyoung.com

**Scott Teskey** 

Sales Representative, Associate D 416.986.4503