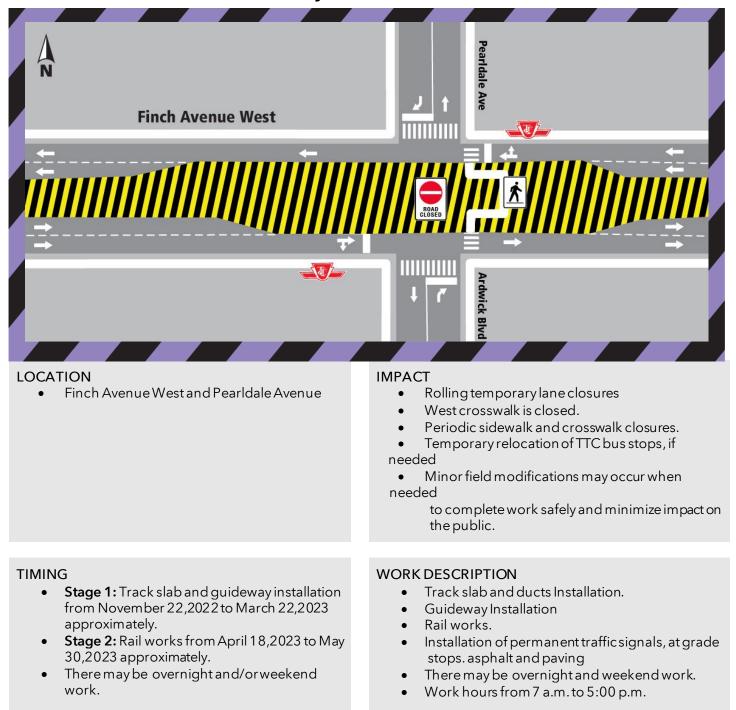

### DETAILED DESCRIPTION:

As part of the Finch West Light Rail Transit (LRT) Project, crews will be working on the track slab, ducts, guideway installation, rail works and final paving at the intersection of Finch Avenue West and Pearldale Avenue, and It will be limited to right-in and right-out only movements on Finch Avenue West.

The work commenced on November 22, 2022, and will last for six (6) months, approximately. This work will be followed by signals, at grade stops and final paving in Fall 2023, approximately.

Sidewalks and crosswalks may be closed periodically. Minor field modifications will occur when needed to complete work safely and minimize impact on the public.

#### WORK HOURS:

- Work will primarily occur Monday to Friday from 7 a.m. to 5 p.m. There may be overnight and/or weekend work, if needed.
- Signs are installed to keep residents informed about the closure.
- Dates are tentative and may change. Please visit us at www.metrolinx.com/finchwestlrt for up-to-date information.
- Inclement weather or unforeseen circumstances may delay work activities.

#### PEDESTRIAN, TPAFFIC AND TRANSIT DETAILS:

- Road and side walk restrictions are in place within the construction area to protect workers and the public.
- Pedestrians will be re-routed around the construction area when possible. For safety reasons, pedestrians may be diverted to the side walk on the opposite side.
- In the event of any parking restrictions, advanced notice will be provided.
- A minimum of one lane of traffic in each direction along Finch Avenue West will be always maintained.