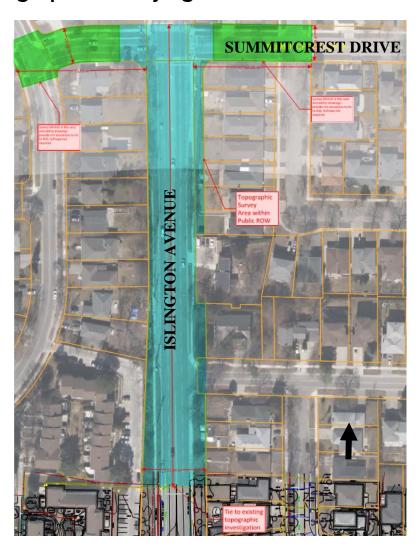

#### **Location of Topographic Surveying:**

# What is Happening?

 Tulloch Engineering will be conducting topographical surveying north of Islington Ave. and Eglinton Ave. W.