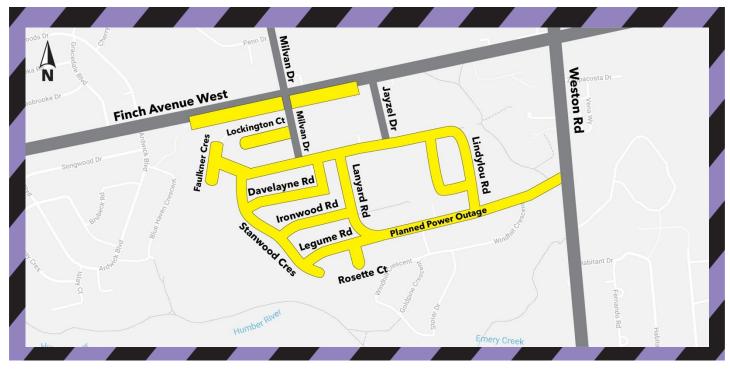

# Wednesday, April 12, 2023

LOCATION

LINDYLOU ROAD: 126, 132, 134, 136, 138, 137 (all apartments), 140, 146, 148, 150, 152-180 FAULKNER CRESENT: 1-17, 19, 21, 23, 25, 27, 29, 31, 33, 35, 37, 39, 41, 43, 45, 47, 49-69, 71 DAVELAYNE ROAD: 9, 11, 15, 17, 19, 21, 23, 25, 27, 29-62, 64 LEGUME ROAD: 1, 3, 5, 7, 10, 12, 14, 16, 18, 20-34, 36 ROSETTE CRESCENT: 2, 4, 6, 8, 10, 12, 14, 16, 18 LANYARD ROAD: 124-128, 130-133, 135, 137, 151, 153, 155, 157, 159, 161, 163, 165, 167, 169 IRONWOOD ROAD: 1-12, 14-40, 42, 44, 46 STANWOOD CRESCENT: 1, 3, 5, 6-8, 10, 12, 14, 16, 18-30, 32, 34-46, 48, 50, 52, 54, 56-62 LOCKINGTON COURT: 1-12, 14-17, 19, 21, 23, 24-34 FINCH AVENUE WEST: 2441 (all apartments), 2451, 2453, 2455, 2457, 2459, 2461, 2463, 2465, 2467, 2469, 2471, 2473, 2475, 2477, 2479, 2481, 2483, 2485, 2487, 2489, 2491, 2493, 2495, 2497, 2499, 2501, 2503, 2505, 2507, 2509, 2511, 2515, 2517, 2519, 2521, 2523, 2525, 2527, 2529, 2531, 2533, 2535, 2537, 2541, 2543

Temporary hydro shutoff is required at the following properties Lindylou Road, Faulkner Crescent, Davelayne Road, Legume Road, Rosette Crescent, Lanyard Road, Ironwood Road, Stanwood Crescent, Lockington Court, Finch Avenue West. This Hydro outage is scheduled on Wednesday, April 12, 2023, and expected to last from 9:00 a.m. to 1:00 p.m., approximately, if no unforeseen circumstances are encountered during the work.