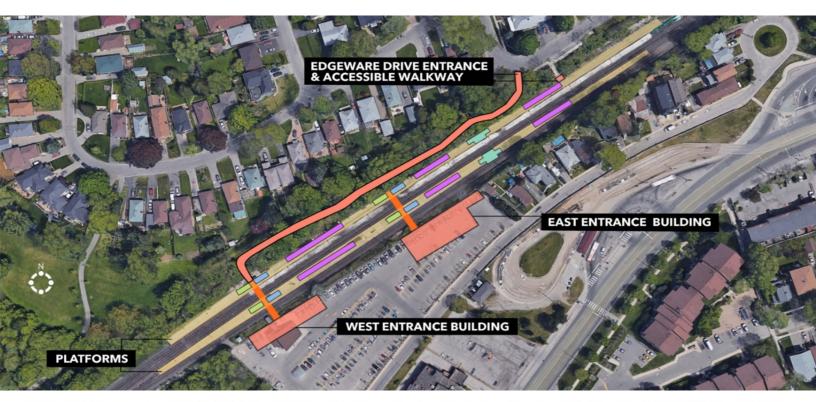

## Aerial Diagram of Long Branch GO Station Improvements

This background document can be translated into a different language upon request. Email us at **TorontoWest@metrolinx.com**.

Ce document d'information est disponible en français. Si vous êtes intéressé, veuillez envoyer un courriel à **TorontoWest@metrolinx.com**.

#### The upgraded Long Branch GO Station will include:

- New accessible east & west pedestrian tunnels with elevator and stair connections to platform level
- New west entrance building, and east entrance building with barrier-free washrooms and waiting area
- Revisions to existing parking lot, including a passenger pick-up & drop-off area, bike lanes, pedestrian walkways, and bike shelters

- New secure bicycle storage room
- Upgrades to communication, mechanical and electrical systems
- Improved access from Edgeware Drive, including a barrier-free pathway to the north platform with new lighting, wayfinding signage and CCTV cameras
- Rehabilitation of existing platforms including snow melt systems, heated shelters, elevators, stairs, accessibility platforms and integrated platform canopies
- Enabling works for electrification and provisions for two-way, all-day rail service