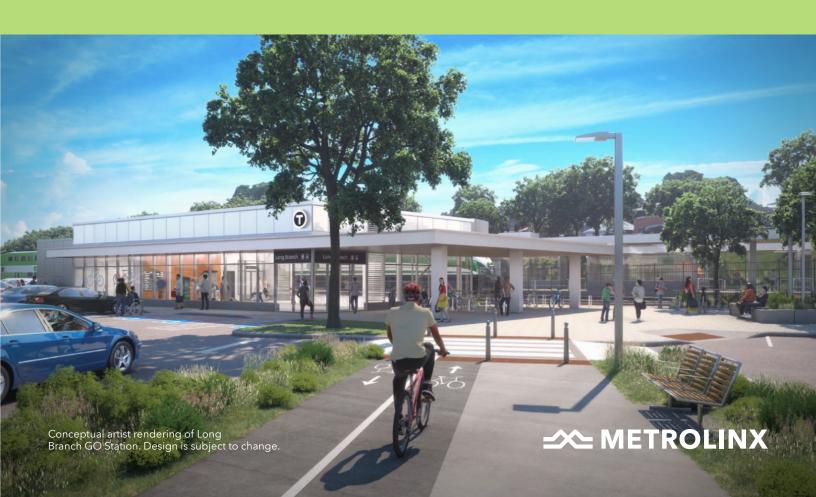

# Long Branch GO Station Improvements

#### **Project Overview**

Metrolinx's GO Expansion program is delivering more GO service across the network, including trains every 15-minutes or better on the Lakeshore West Rail Corridor.

To support GO Expansion, we are upgrading the rail network and our GO stations to enable more frequent and fully accessible service. This includes accessibility and amenity improvements to Toronto's Long Branch GO Station located at 20 Brow Drive in Etobicoke.

#### The upgraded Long Branch GO Station will include:

- New accessible east & west pedestrian tunnels with elevator and stair connections to platform level
- New west entrance building, and east entrance building with barrier-free washrooms and waiting area
- Revisions to existing parking lot, including a passenger pick-up & drop-off area, bike lanes, pedestrian walkways, and bike shelters

- New secure bicycle storage room
- Upgrades to communication, mechanical and electrical systems
- Improved access from Edgeware Drive, including a barrier-free pathway to the north platform with new lighting, wayfinding signage and CCTV cameras
- Rehabilitation of existing platforms including snow melt systems, heated shelters, elevators, stairs, accessibility platforms and integrated platform canopies
- Enabling works for electrification and provisions for two-way, all-day rail service