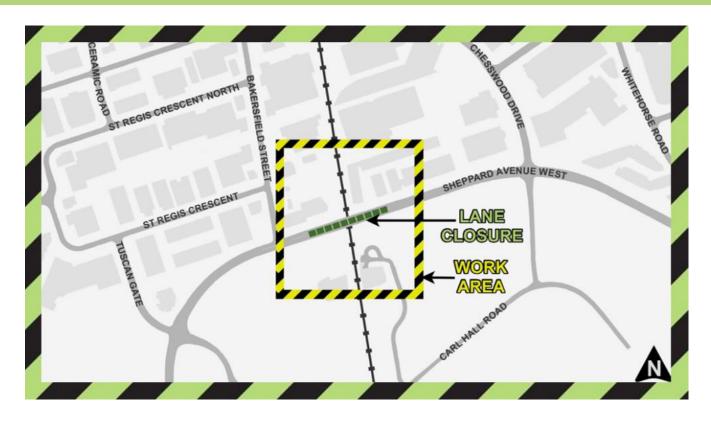

# Construction Notice Sheppard Ave West Bridge

May 2023 to September 2023

Construction works occurring on Sheppard Avenue West Bridge, located between Bakersfield Street and Chesswood Drive.

To support these works, one (1) lane will be closed in both east and west directions. One (1) lane in both directions will remain open for traffic. No detours will be required and there will be no impacts to driveways or intersections.

### WHAT TO EXPECT

- Limited weekend works.
- One (1) lane closure in east and west directions.
- One (1) lane in both directions will remain open for traffic.

### TRAFFIC DETAILS

• One lane closure in east and west directions.

- Write to us at: <u>TorontoWest@Metrolinx.com</u>
- Call us at: 416-202-6911
- **▼** Find us on Twitter **@GOExpansion**
- □ Visit the website: www.metrolinx.com