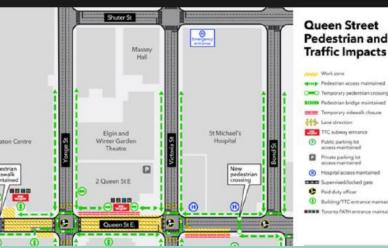

### **COMMUNITY-FIRST APPROACH**

Building in Community Spaces: Don Valley Layover Relocation

Managing Traffic: Queen Street
Closure

Minimizing Noise and Vibration: Scarborough Subway Extension Noise Walls