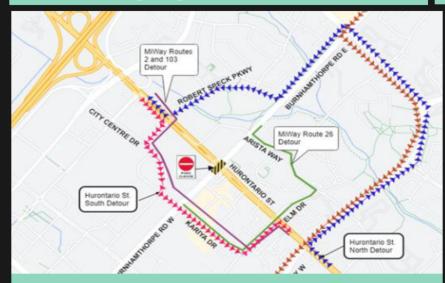

Managing Traffic: Hazel McCallion Line Burnhamthorpe Intersection Closure

Supporting Local Business: Halo Espresso Bar

Reducing Environmental Impacts: Hamilton LRT Chimney Swift