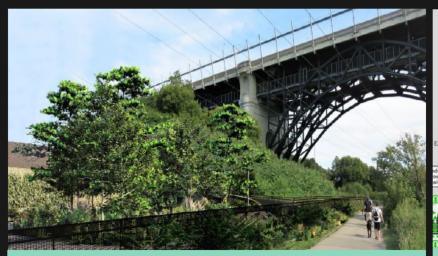

### **COMMUNITY-FIRST APPROACH**

Building in Community Spaces: Don Valley Layover Relocation

Managing Traffic: Queen Street
Closure

Minimizing Noise and Vibration: Scarborough Subway Extension Noise Walls