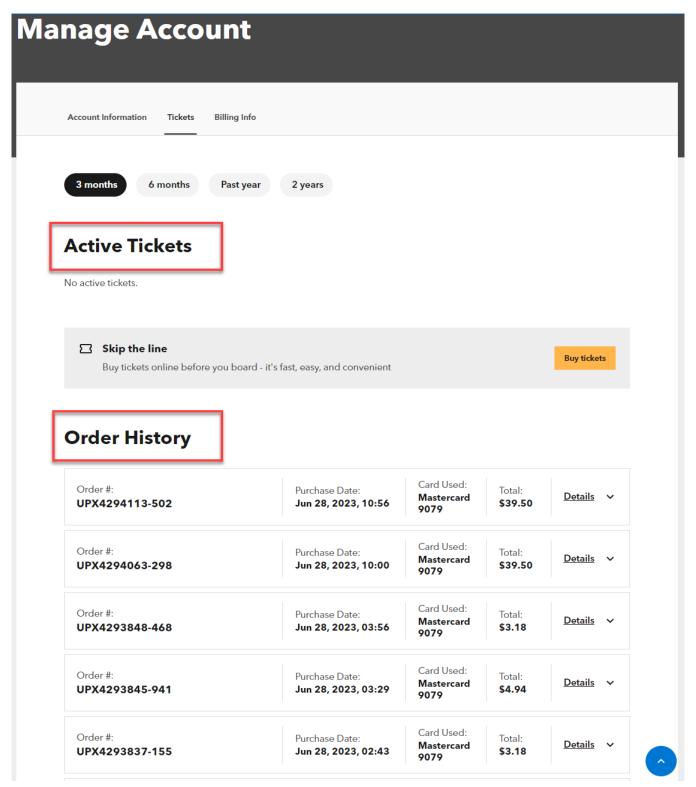

# <u>Airport Employee Ticket Purchase and view previously purchased tickets</u>

- The ticket types "Airport Employee one-way ticket" and "Airport Employee weekly pass" should be available for all Airport Employees.
- Airport Employees can view their previously purchased e-tickets and passes from their account information.

Step – 6) Click on the "Complete Your Order" button. Purchased tickets should be available under "Account Information" as well as in the "user's email inbox".

T +1.416.202.5900 F +1.416.214.7719 97 Rue Front Ouest, 2° étage Toronto, ON M5J 1E6