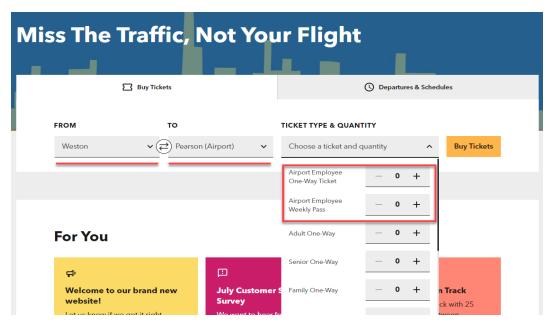

Step - 1) Airport employee login with their email and password.

Step - 2) Enter departure and destination stations in the Buy Tickets widget, and select Ticket Type and Quantity.

T +1.416.202.5900 F +1.416.214.7719 97 Rue Front Ouest, 2° étage Toronto, ON M5J 1E6