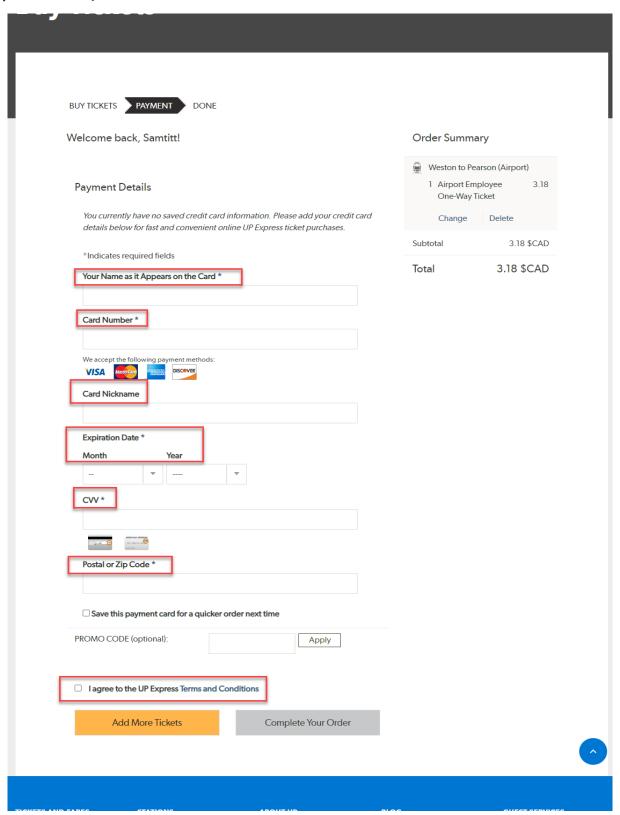

### Step – 3) Click on "Buy Tickets" button and agree with Terms and Conditions.

Step – 4) Review the Order Summary and click on "Buy Now" button after verification

T+1.416.202.5900 F+1.416.214.7719 97 Rue Front Ouest, 2° étage Toronto, ON M5J 1E6

### Step - 5) Enter Credit/Debit information and fill the check box of UPE Terms and Conditions

T +1.416.202.5900 F +1.416.214.7719 97 Rue Front Ouest, 2° étage Toronto, ON M5J 1E6

Info@upexpress.com www.upexpress.com

Step – 6) Click on the "Complete Your Order" button. Purchased tickets should be available under "Account Information" as well as in the "user's email inbox".

T +1.416.202.5900 F +1.416.214.7719 97 Rue Front Ouest, 2° étage Toronto, ON M5J 1E6