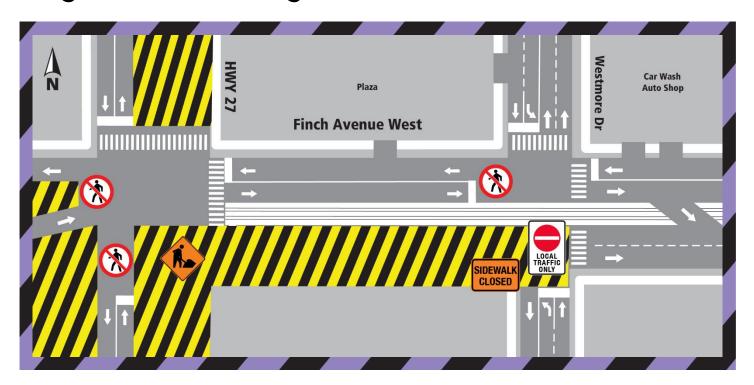

# **Detailed Description**

As part of the Finch West Light Rail Transit (LRT) Project, crews will be doing road widening works along Finch Avenue West between Highway 27. and Westmore Road.

The work is scheduled to start on August 7, 2023, and will last three (3) weeks until August 28, 2023, approximately. To safely perform the work, the temporary traffic staging and detour plan as shown above will remain in place.