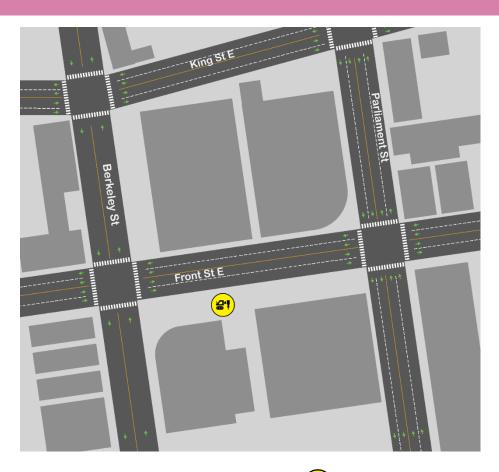

# Overnight drilling near Front St E and Berkeley St

Expected start date: As early as August 13, 2023

Expected completion: August 30, 2023

Hours of work: Weekdays from 9 p.m. to 6 a.m.

**Borehole location** 