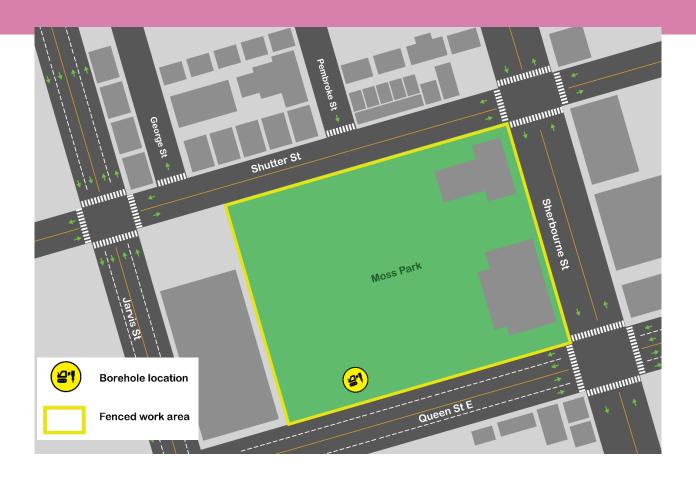

# What is happening?

- In preparation for upcoming construction activities at Moss Park Station, a crew will be drilling a borehole at the indicated location above to verify the underlying soil characteristics.
- The work at Moss Park is contained within the existing fenced work area and will be drilled overnight from 7 p.m. to 6 a.m. This work has been scheduled to take place to avoid impacts to the on-going archaeological work that is conducted during the day.

## What to expect

- The borehole drilling will not impact traffic as the work is confined within the existing fenced area.
- Sidewalks and traffic lanes will remain open.
- For this work, a hydro-vac truck and a drill-rig will be used to drill the boreholes. Some noise may be generated by the specified construction equipment and vehicles.
- Construction equipment and materials will be securely kept within the work zones.
- Work may be postponed or rescheduled due to unforeseen weather conditions or other construction-related impacts.