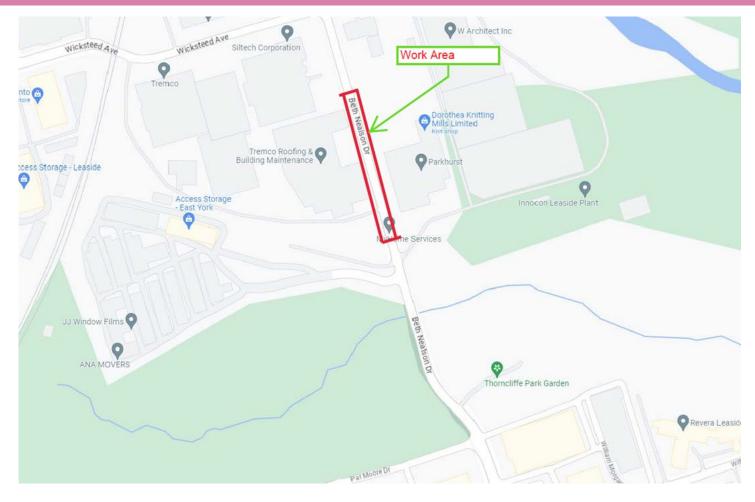

# Lane closure on Beth Nealson Drive for groundwater sampling

Expected start date: As early as August 15, 2023

**Expected duration:** Up to three weeks

Hours of work: Weekdays from 7:00 a.m. to 7:00 p.m.

# What is happening?

- Work crews will be using handheld equipment to monitor and sample groundwater from geotechnical wells located in the middle of the roadway.
- This work will require a lane closure on Beth Nealson Drive, with traffic control personnel directing north and south traffic.

# What to expect

- Workers will be using handheld equipment to monitor and sample groundwater from geotechnical wells. They will be working in the middle of the Beth Nealson Drive roadway, which will require a lane closure. Traffic control personnel will direct north and south traffic.
- Please take care and follow the directions of traffic control personnel and signage.
- Drums will be left on site after each work shift and will be properly secured for safety.
- All the necessary permits have been obtained.
- Work may be postponed or rescheduled due to unforeseen circumstances.