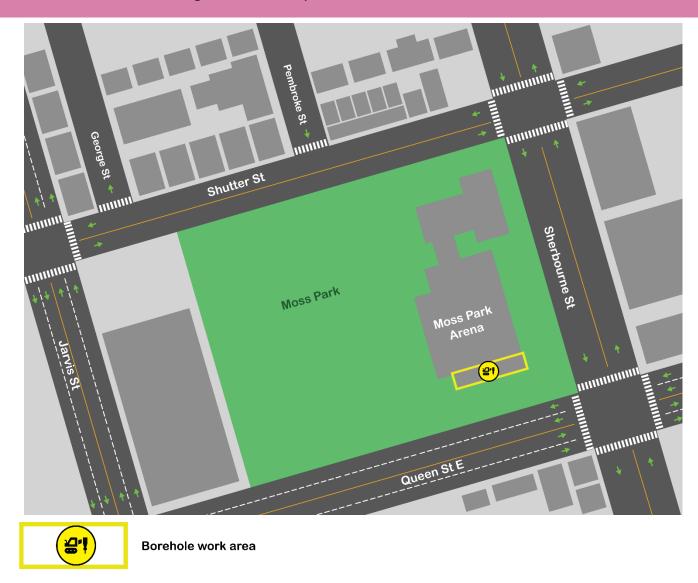

# What is happening?

- To prepare for the construction of Moss Park Station, a crew will be drilling seven (7) boreholes and installing vibration monitoring devices at the location identified on the map above.
- These devices are necessary to monitor vibration during the construction phase of the new station.
- Due to existing archaeological works taking place during the day and to avoid disrupting Moss Park Arena operations, the work will take place overnight from 11 p.m. to 7 a.m. until October 20<sup>th</sup>, 2023.
- Any waste from drilling will be placed in labelled drums for off-site disposal.