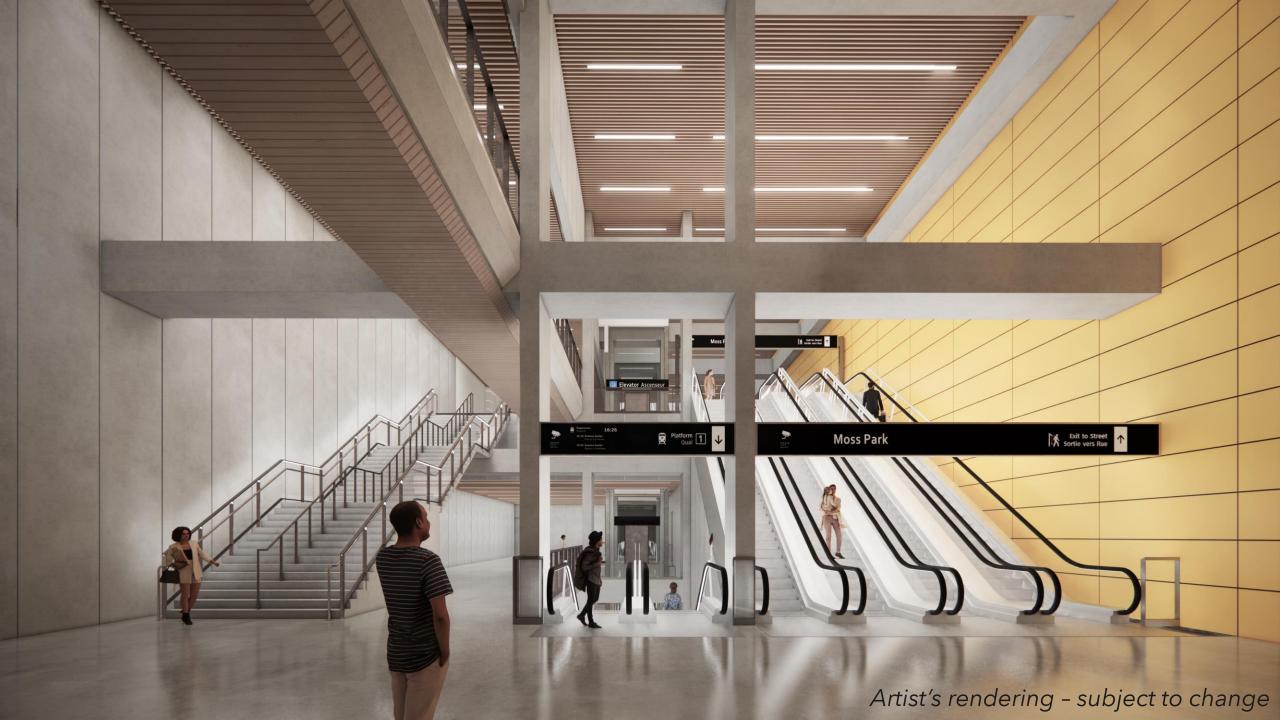

ion
- Underground utility investigations completed
- Monitoring equipment installations, pre-condition foundation assessments and foundation testing nearing completion
- New Moss Park Arena parking area construction underway

### **Upcoming Work**

- Signage installation (Phase 1) November 2023
- Site office installation late 2023
- Station piling work December 2023
- Station excavation work late January 2024 to Fall 2024

# **Archaeological Discoveries**



**Crew at Work Drawing Basement Walls** 

Photos captured August 2023, Images courtesy of TMHC

**Overview Crew Documenting Features** 



# **Archaeological Discoveries**



**Wooden Cistern** 



**Wood Lined Privy** 



**Brick Lined Cistern** 



Staircase



Photos captured August 2023, Images courtesy of TMHC

**Coal Chute**