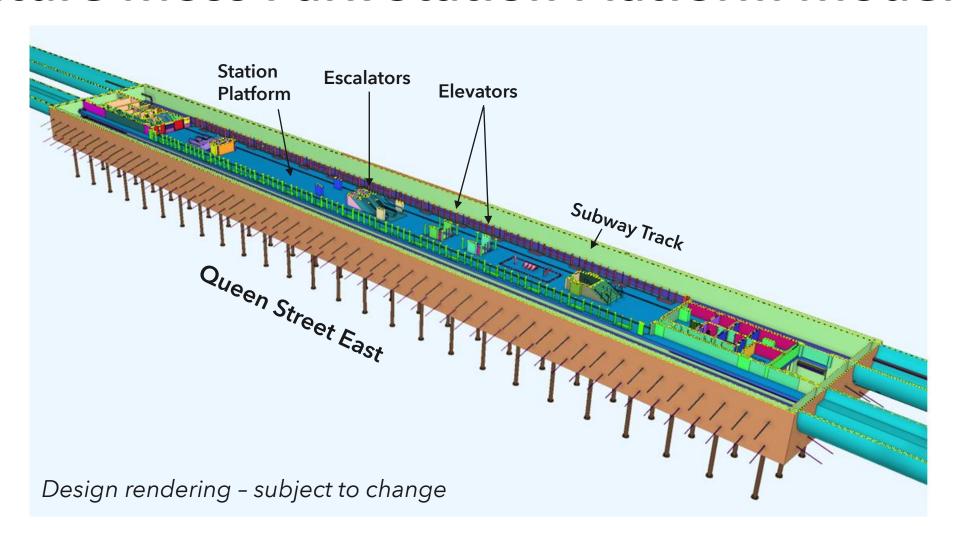

### **Moss Park Station CLC**

October 24, 2023



### **Future Moss Park Station Platform Model**



# **Construction Update**



**Current and upcoming work at Moss Park** 

#### **Current Work**

- Hoarding, covered pedestrian walkway and foundational platform installation nearing completion
- Underground utility investigations completed
- Monitoring equipment installations, pre-condition foundation assessments and foundation testing nearing completion
- New Moss Park Arena parking area construction underway

### **Upcoming Work**

- Signage installation (Phase 1) November 2023
- Site office installation late 2023
- Station piling work December 2023
- Station excavation work late January 2024 to Fall 2024

# **Archaeological Discoveries**



**Crew at Work Drawing Basement Walls** 

Photos captured August 2023, Images courtesy of TMHC

**Overview Crew Documenting Features** 



# **Ar