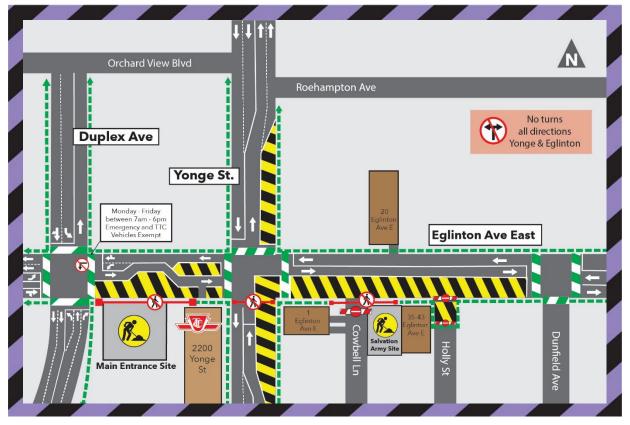

## What Work is Taking Place?

As early as Sunday, November 19, 2023, a new traffic configuration will be implemented at Eglinton Avenue and Yonge Street. A work zone will be in place in the centre of the road on Eglinton Avenue, at 2200 Yonge Street, refer to map. All other traffic staging and turn restrictions will remain in place. One lane of traffic in each direction will be maintained at all times on Eglinton Avenue. This configuration is expected to remain in place for approximately one (1) week.

## **TRAFFIC DETAILS**

- A work zone will be in place in the centre lanes on Eglinton Avenue at 2200 Yonge Street.
- One lane of traffic in each direction will be maintained at all times on Eglinton Avenue.
- All other traffic staging and turn restrictions will remain in place.