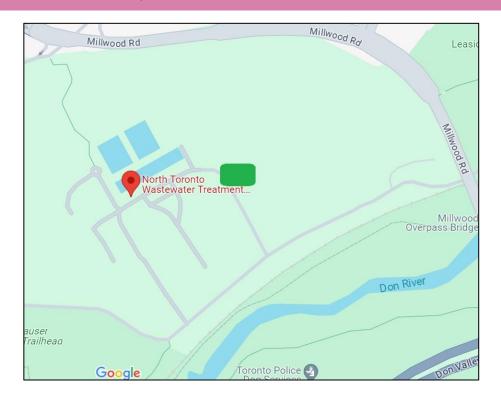

# What is happening?

- Construction crews working on behalf of Metrolinx, require a construction area in the location identified on the map to allow for preparatory work in advance of future construction of the Don Valley Crossing, one of the bridges that will carry Ontario Line subway trains across the valley in the northern part of the line.
- •
- Typical construction equipment will include dump trucks, excavators, bulldozers, compaction rollers and loaders.