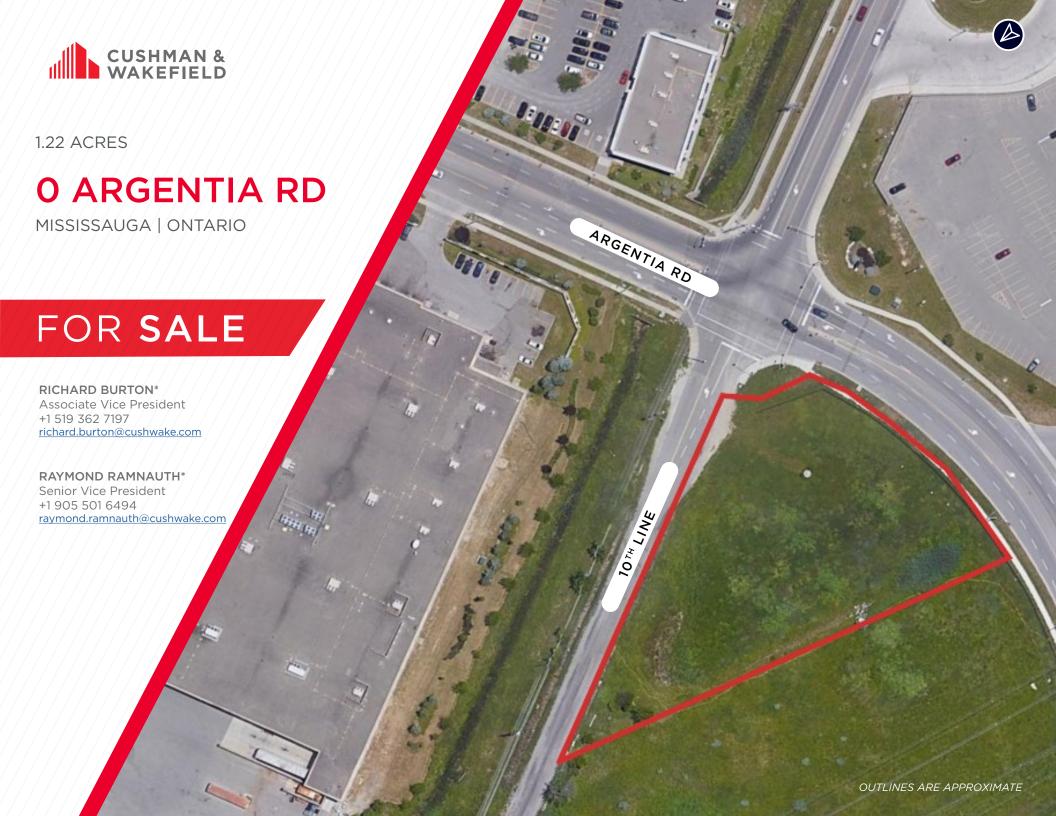

# INDUSTRIAL LAND

1.22 acres of industrial land located within close proximity to Hwy 401 at Winston Churchill Blvd in Meadowvale West. The surrounding area is characterized by large retail and distribution centers.

## **PROPERTY FEATURES**

| Site Area:    | 1.22 Acres**                                                                                                                                                      |
|---------------|-------------------------------------------------------------------------------------------------------------------------------------------------------------------|
| Location:     | Argentia Road and Winston Churchill Blvd.                                                                                                                         |
| Taxes (2023): | \$16,069.29                                                                                                                                                       |
| Sale Price:   | Speak To Listing Agents                                                                                                                                           |
| Zoning:       | H-E2-76                                                                                                                                                           |
| Comments:     | <ul> <li>» High exposure site adjacent to retail power center</li> <li>» Quick access to Hwy 401 &amp; 407</li> <li>» Across the street from Lisgar GO</li> </ul> |