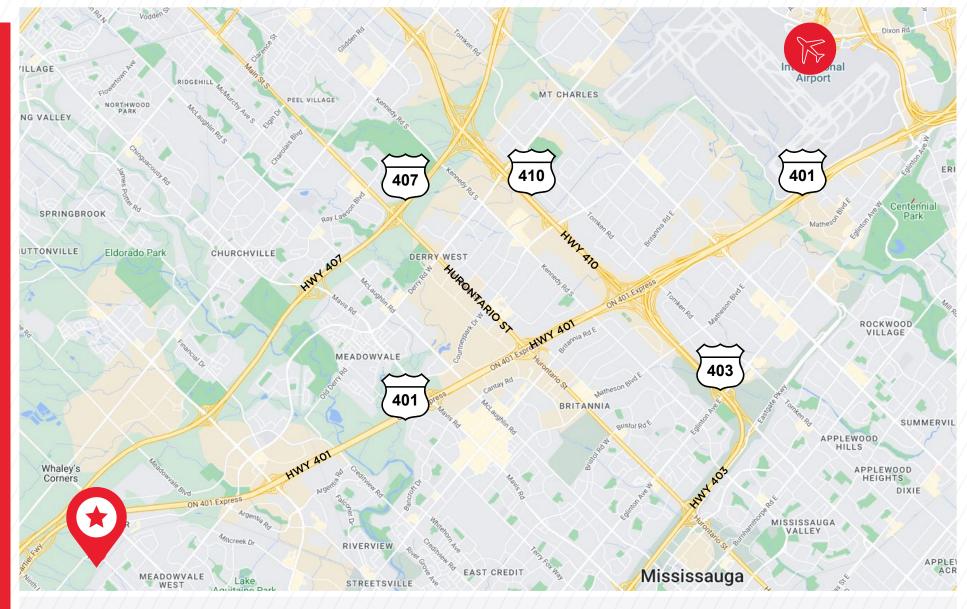

|
| Taxes (2023): | \$16,069.29                                                                                                                                                       |
| Sale Price:   | Speak To Listing Agents                                                                                                                                           |
| Zoning:       | H-E2-76                                                                                                                                                           |
| Comments:     | <ul> <li>» High exposure site adjacent to retail power center</li> <li>» Quick access to Hwy 401 &amp; 407</li> <li>» Across the street from Lisgar GO</li> </ul> |



## **DRIVE-TIME ANALYSIS**













### **PERMITTED USES**

#### OFFICE

- Medical Office
- Office

#### COMMERCIAL

- Restaurant
- Convenience Restaurant
- Take-out Restaurant
- Commercial School
- Financial Institution
- Veterinary Clinic
- Animal Care Establishment

#### **BUSINESS ACTIVITIES**

- Broadcasting/Communication Facility
- Manufacturing Facility
- Science and Technology Facility
- Truck Terminal
- Warehouse/Distribution Facility
- Wholesaling Facility
- Waste Processing Station
- Waste Transfer Station
- Composting Facility
- Self Storage Facility
- Contractor Improved Shop
- Medicinal Product Manufacturing Facility

#### MOTOR VEHICLE Improved

- Motor Vehicle Rental Facility
- Motor Vehicle Wash Facility
- Motor Vehicle Improved Station
- Gas Bar

#### **HOSPITALITY*