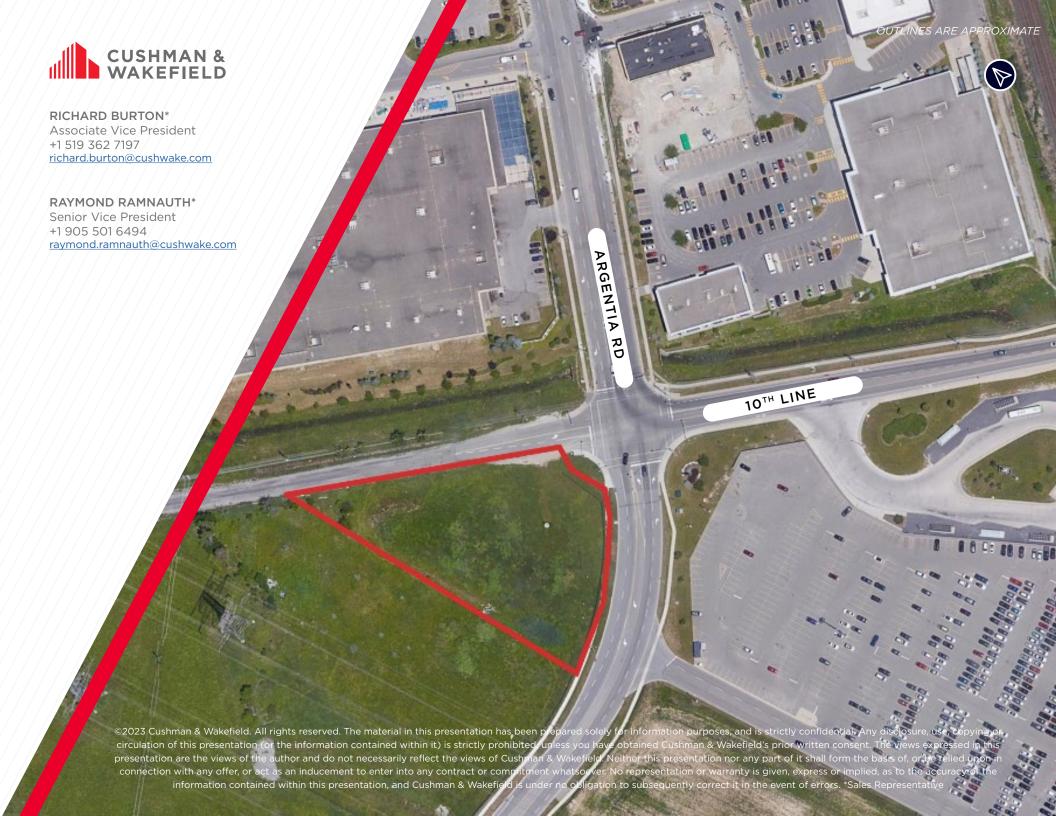

# INDUSTRIAL LAND

1.22 acres of industrial land located within close proximity to Hwy 401 at Winston Churchill Blvd in Meadowvale West. The surrounding area is characterized by large retail and distribution centers.

## **PROPERTY FEATURES**

| Site Area:    | 1.22 Acres**                                                                                                                                                      |
|---------------|-------------------------------------------------------------------------------------------------------------------------------------------------------------------|
| Location:     | Argentia Road and Winston Churchill Blvd.                                                                                                                         |
| Taxes (2023): | \$16,069.29                                                                                                                                                       |
| Sale Price:   | Speak To Listing Agents                                                                                                                                           |
| Zoning:       | H-E2-76                                                                                                                                                           |
| Comments:     | <ul> <li>» High exposure site adjacent to retail power center</li> <li>» Quick access to Hwy 401 &amp; 407</li> <li>» Across the street from Lisgar GO</li> </ul> |