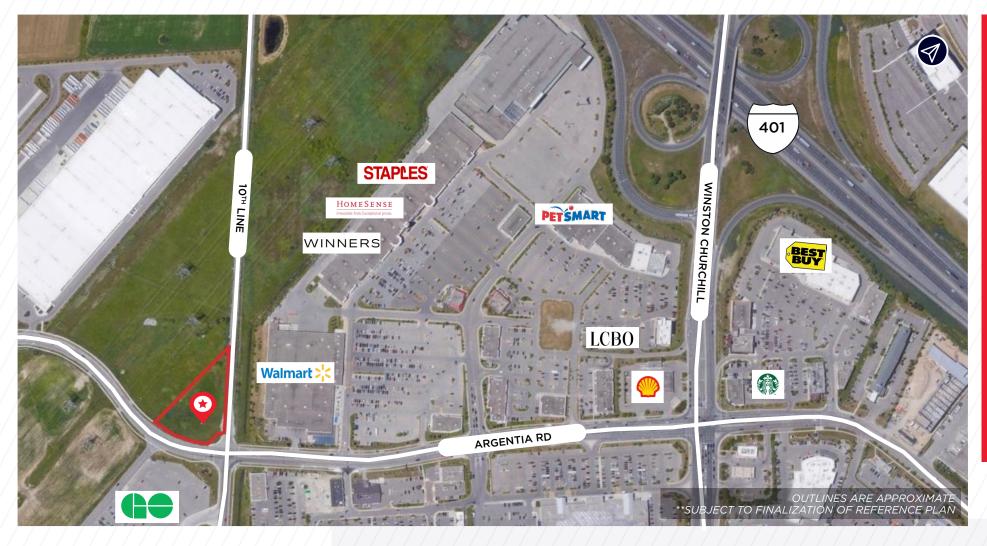

# INDUSTRIAL LAND

1.22 acres of industrial land located within close proximity to Hwy 401 at Winston Churchill Blvd in Meadowvale West. The surrounding area is characterized by large retail and distribution centers.

## **PROPERTY FEATURES**

| Site Area:    | 1.22 Acres**                                                                                                                                                      |
|---------------|-------------------------------------------------------------------------------------------------------------------------------------------------------------------|
| Location:     | Argentia Road and Winston Churchill Blvd.                                                                                                                         |
| Taxes (2023): | \$16,069.29                                                                                                                                                       |
| Sale Price:   | Speak To Listing Agents                                                                                                                                           |
| Zoning:       | H-E2-76                                                                                                                                                           |
| Comments:     | <ul> <li>» High exposure site adjacent to retail power center</li> <li>» Quick access to Hwy 401 &amp; 407</li> <li>» Across the street from Lisgar GO</li> </ul> |