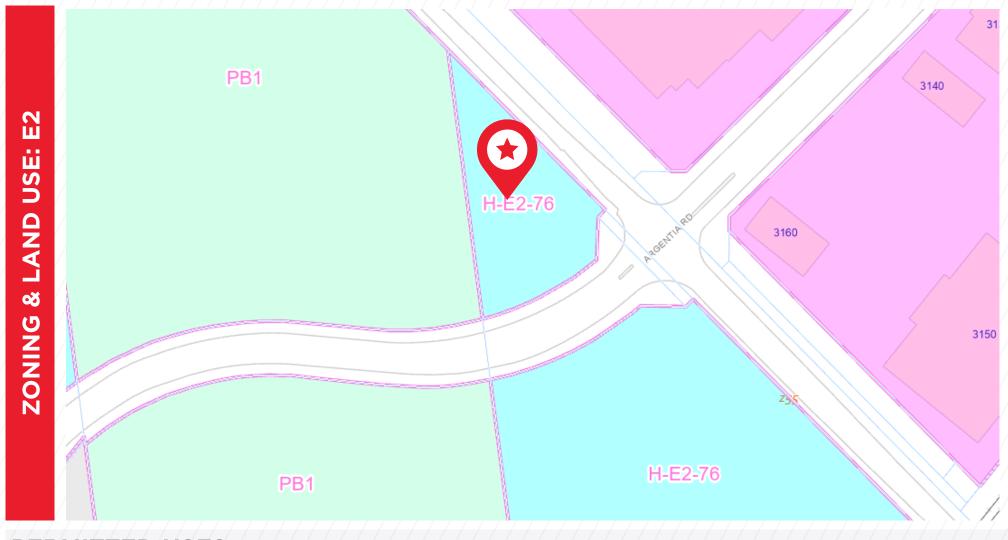

## **PROPERTY FEATURES**

| Site Area:    | 1.22 Acres**                                                                                                                                                      |
|---------------|-------------------------------------------------------------------------------------------------------------------------------------------------------------------|
| Location:     | Argentia Road and Winston Churchill Blvd.                                                                                                                         |
| Taxes (2023): | \$16,069.29                                                                                                                                                       |
| Sale Price:   | Speak To Listing Agents                                                                                                                                           |
| Zoning:       | H-E2-76                                                                                                                                                           |
| Comments:     | <ul> <li>» High exposure site adjacent to retail power center</li> <li>» Quick access to Hwy 401 &amp; 407</li> <li>» Across the street from Lisgar GO</li> </ul> |