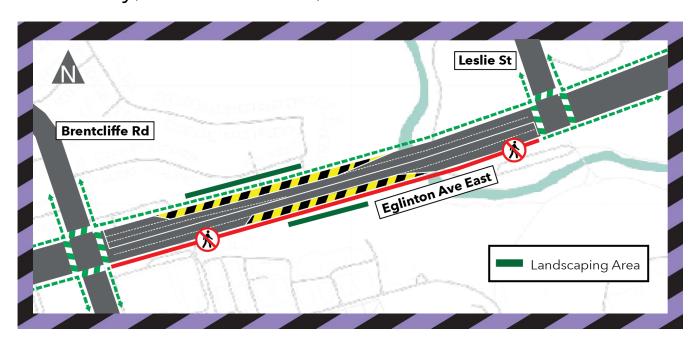

# What Work is Taking Place?

As early as Wednesday, November 29, 2023, crews will be performing guardrail installations on the south side of Eglinton Avenue East, between Brentcliffe Road and Leslie Street. To facilitate this work safely, the sidewalk on the south side of the Eglinton Avenue East, between Brentcliffe Road and Leslie Street, will be restricted. Pedestrians will be directed to the sidewalk on the North side of Eglinton Avenue East. No changes to the current traffic

configuration are expected as a result of this work. Lane reductions will remain in place for other ongoing landscaping works in the area. This work is expected to take place on Monday – Friday, between 7:00 a.m. and 5:00 p.m. for approximately two (2) weeks. Upon completion of this work, short term lane reductions may be required to facilitate special activities.

### TRAFFIC DETAILS

- No changes to the current traffic configuration are expected as a result of this work.
- Lane reductions will remain in place for other ongoing landscaping works in the area.

### PEDESTRIAN DETAILS

- The sidewalk on the south side of the Eglinton Avenue East, between Brentcliffe Road and Leslie Street, will be restricted.
- Pedestrians will be directed to use the north sidewalk.