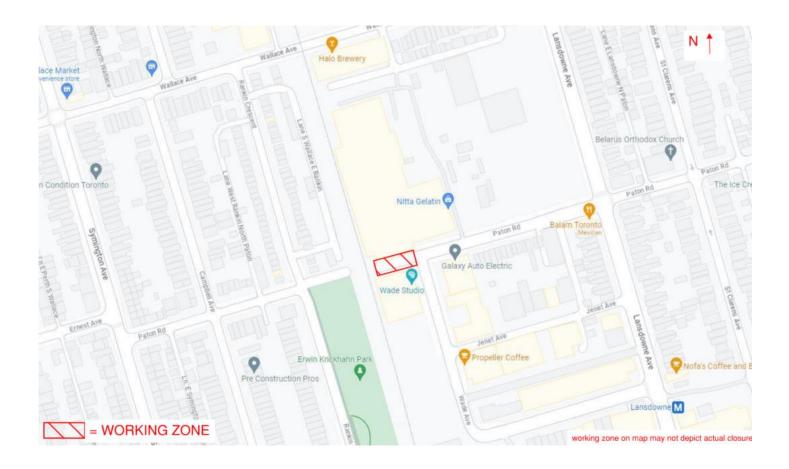

## What You Need to Know

In order to complete the storm sewer connection from Metrolinx right of way to manhole on Paton Road, a closure on Paton Road is required. Work hours are expected to be from 0700-1900