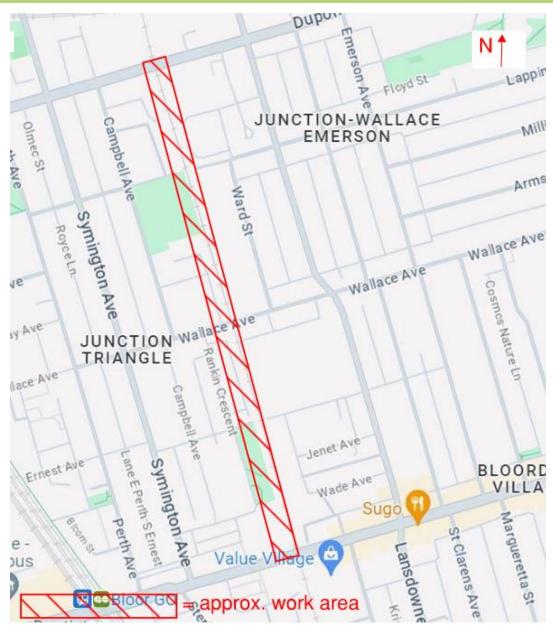

# Overnight Corridor Work, East Track Guard Rail Installation

Work will occur at different locations and on different dates between approx. Bloor St W and Dupont St.

### What You Need to Know

Overnight work for East Guardrail installation consisting of guardrail and grout work is required to complete the Guideway project and will be occurring at different locations and on different dates to March 25, 2024, within the Metrolinx corridor approximately from Bloor St W to Dupont St. Information on dates and locations of each of these aspects of work are tentative and may be subject to change due to weather or unforeseen circumstances. Work will be conducted as quickly and efficiently as possible to minimize disturbance but residents and businesses in the area can expect to hear noise caused by trucks, equipment, machinery, and crews.