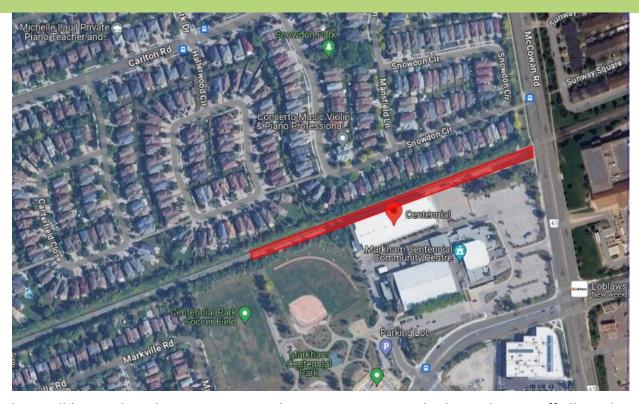

## Rail tie replacement in corridor at Centennial GO Station

April 12, 2024 - April 15, 2024 (Daytime and Overnight)

Metrolinx will be undertaking routine track maintenance work along the Stouffville rail corridor near Centennial GO Station in Markham. As part of this maintenance work, we will remove and replace existing track along the platform to facilitate replacement of wooden rail ties with prebuilt concrete-tie track panels. This work will be conducted by our corridor maintenance team, and it is necessary to keep our infrastructure in good shape.

## What does this mean for you?

Work is being done continuously throughout the weekend (daytime and overnight) to remove and replace track, rails, ties, and ballast at Centennial GO station during a larger track shut down. Construction activities will take place from 11:00 p.m. Friday, April 12<sup>th</sup>, through to 4:00 a.m. Monday, April 15<sup>th</sup>, 2024.