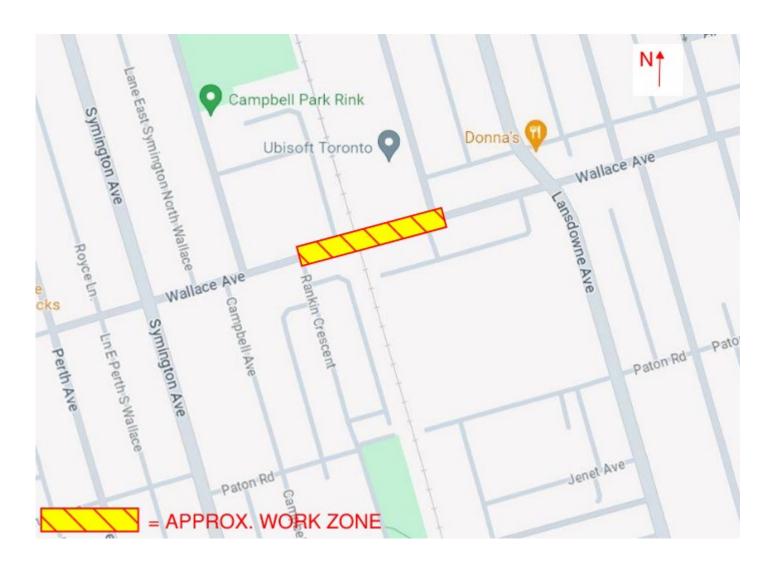

## What You Need to Know

Partial closures on Wallace Ave from Ward St. to Rankin Cresent. Trenching excavation and electrical work will be using some heavy equipment, dust may be generated, noise and vibration is expected. During the partial closures, traffic will be shifted but will remain open in both directions, and one sidewalk will always remain open for pedestrians. Detours will be in place. Trenching excavation and electrical work will take approximately 2 weeks.