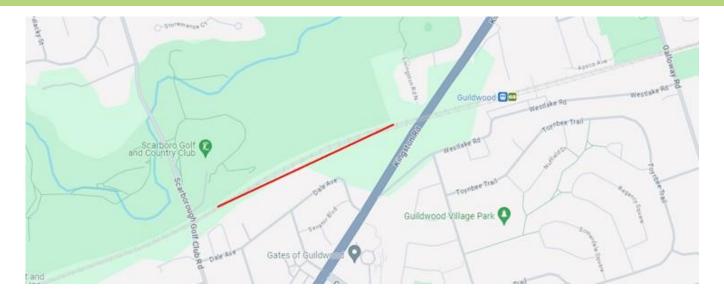

#### **WORK OVERVIEW**

Routine track maintenance is scheduled to occur between Kingston Rd/Hwy 2, just before Scarborough Golf Club Rd. The scope of work involves the removal of the most Northern track and the installation of new rail sections. This maintenance work will result in construction noise persisting throughout the day and night, as heavy machinery, including equipment that reverses periodically, will be utilized.