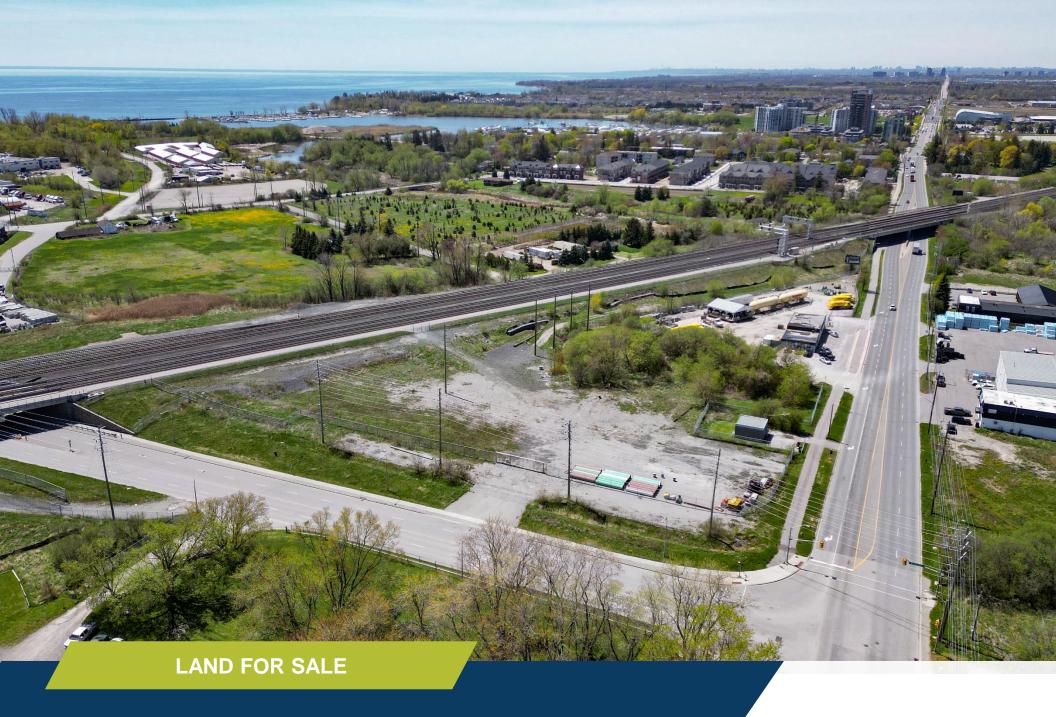

S/W VICTORIA STREET & SOUTH BLAIR WHITBY, ONTARIO

# SW VICTORIA ST & SOUTH BLAIR WHITBY, ON

#### **PROPERTY DETAILS**

| Cross Street | SW corner of Victoria Street E & South Blair Street |  |
|--------------|-----------------------------------------------------|--|
|              | 4.9 acres site                                      |  |
| Lot Size     | (+/- 1.5 acres assumed developable)                 |  |
|              |                                                     |  |
| Zoning       | M2 Industrial                                       |  |
|              |                                                     |  |
| PIN          | 264850197                                           |  |
|              |                                                     |  |
| Realty Tax   | \$23,514.07 (2023)                                  |  |

#### **PROPERTY HIGHLIGHTS**

Close proximity to Highways 401, 412 and GO transit

Approximate site outline