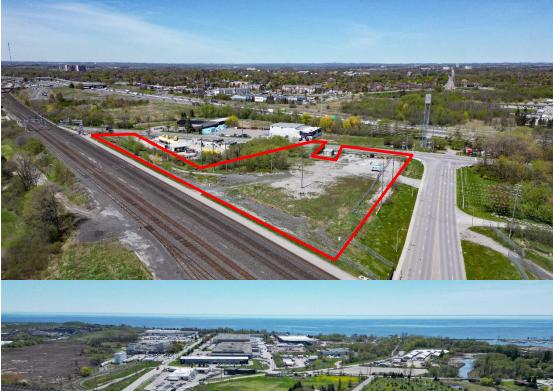

#### **PROPERTY HIGHLIGHTS**

Close proximity to Highways 401, 412 and GO transit

Approximate site outline

# SW VICTORIA ST & SOUTH BLAIR WHITBY, ON

#### **PROPERTY DETAILS**

| Cross Street | SW corner of Victoria Street E & South Blair Street |  |
|--------------|-----------------------------------------------------|--|
|              | 4.9 acres site                                      |  |
| Lot Size     | (+/- 1.5 acres assumed developable)                 |  |
|              |                                                     |  |
| Zoning       | M2 Industrial                                       |  |
|              |                                                     |  |
| PIN          | 264850197                                           |  |
|              |                                                     |  |
| Realty Tax   | \$23,514.07 (2023)                                  |  |