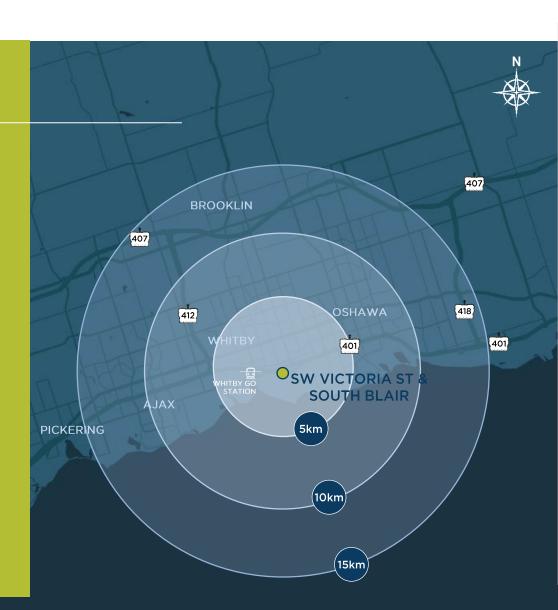

### DRIVE TIMES / DISTANCE

| DESTINATION                        | DISTANCE | TIME    |
|------------------------------------|----------|---------|
| Highway 401                        | 4.8 km   | 5 mins  |
| Highway 412                        | 8.6 km   | 8 mins  |
| Highway 418                        | 28.7 km  | 19 mins |
| Highway 407<br>(via Hwy 401 & 412) | 21.3 km  | 14 mins |
| Whitby GO Station                  | 2.9 km   | 6 mins  |