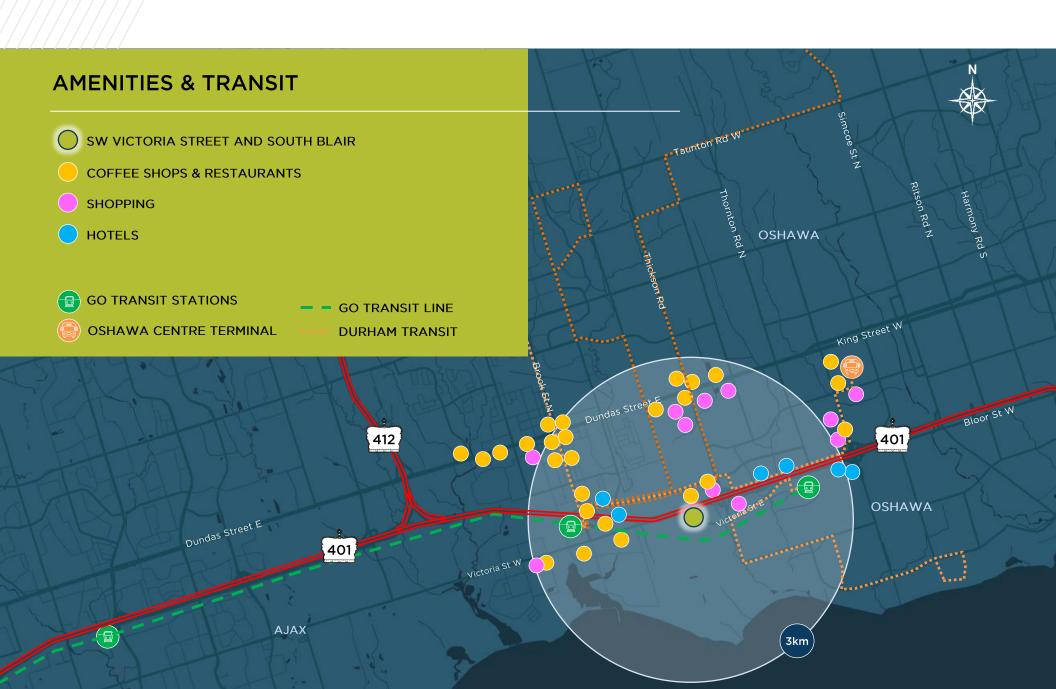

### DRIVE TIMES / DISTANCE

| DESTINATION                        | DISTANCE | TIME    |
|------------------------------------|----------|---------|
| Highway 401                        | 4.8 km   | 5 mins  |
| Highway 412                        | 8.6 km   | 8 mins  |
| Highway 418                        | 28.7 km  | 19 mins |
| Highway 407<br>(via Hwy 401 & 412) | 21.3 km  | 14 mins |
| Whitby GO Station                  | 2.9 km   | 6 mins  |