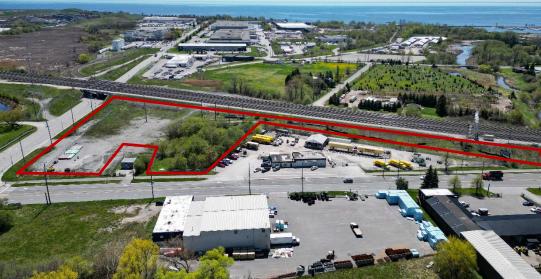

#### **PROPERTY HIGHLIGHTS**

Close proximity to Highways 401, 412 and GO transit

Approximate site outline

### SW VICTORIA ST & SOUTH BLAIR WHITBY, ON