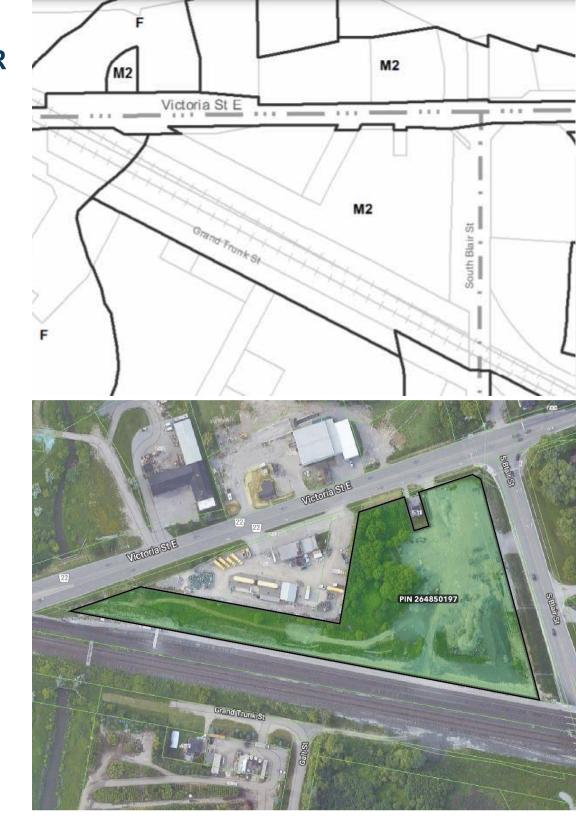

#### **PROPERTY DETAILS**

| Cross Street | SW corner of Victoria Street E & South Blair Street |  |
|--------------|-----------------------------------------------------|--|
|              | 4.9 acres site                                      |  |
| Lot Size     | (+/- 1.5 acres assumed developable)                 |  |
|              |                                                     |  |
| Zoning       | M2 Industrial                                       |  |
|              |                                                     |  |
| PIN          | 264850197                                           |  |
|              |                                                     |  |
| Realty Tax   | \$23,514.07 (2023)                                  |  |

#### **PROPERTY HIGHLIGHTS**

Close proximity to Highways 401, 412 and GO transit

Approximate site outline