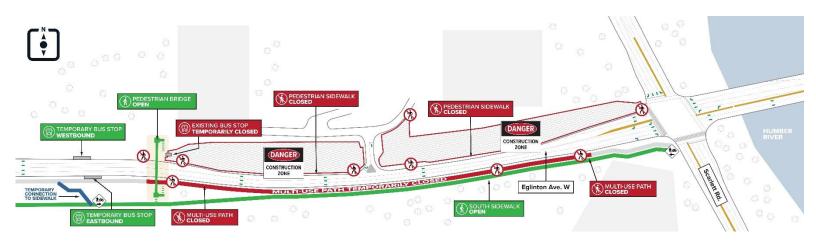

#### Map of work area

# **Traffic and pedestrian** impacts

- The multi-use path will be temporarily closed during this work period.
- Pedestrians and cyclists will be rerouted to the south sidewalk on Eglinton Avenue
- The eastbound TTC bus stop under the pedestrian bridge, #16050, will be temporarily relocated 80 metres west.
- There will be no lane closures during this work.