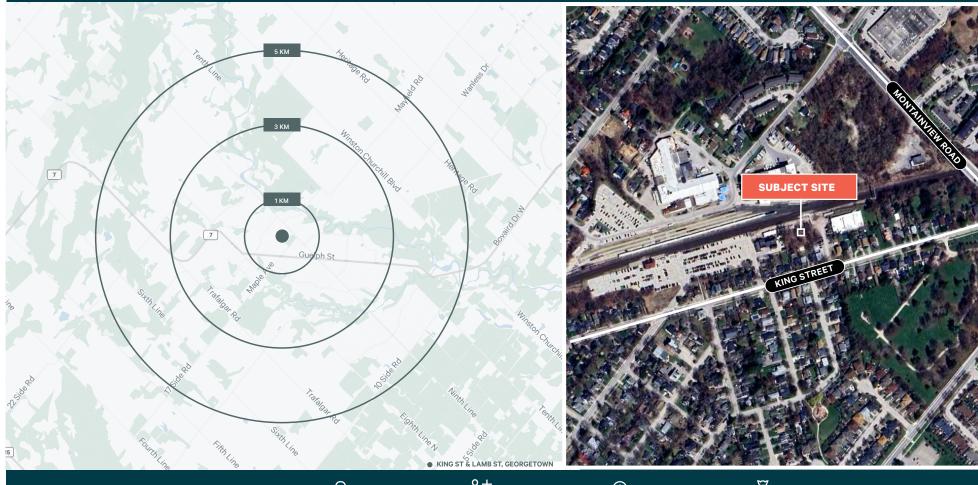

# Demographics

|      | <u> </u>              | <b>^</b> +                     | $\bigotimes$            |                       |
|------|-----------------------|--------------------------------|-------------------------|-----------------------|
|      | Total Population 2023 | Population Growth<br>2023-2028 | Daytime Population 2023 | Household Income 2023 |
| 1KM  | 7,524                 | 8.6 %                          | 5,789                   | \$ 117,207            |
| 3 KM | 28,816                | 7.2 %                          | 24,829                  | \$ 153,125            |
| 5 KM | 49,739                | 10.2 %                         | 39,732                  | \$ 170,732            |

### Location and Amenities