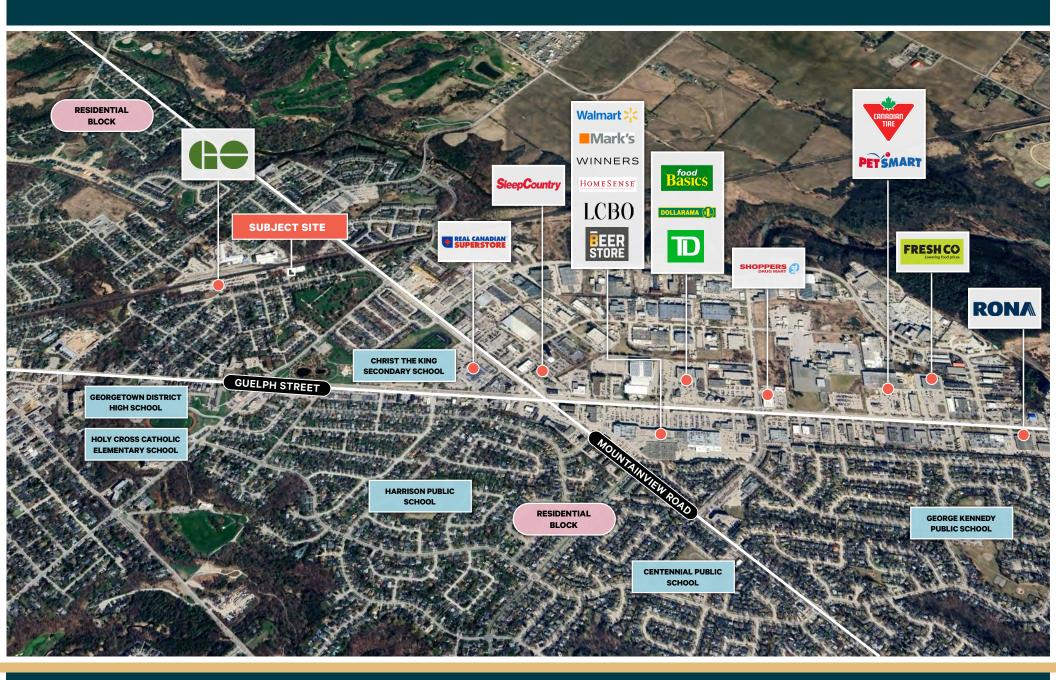

024)



# Site Survey



## Zoning and Permitted Uses



# Demographics



|      | <u> </u>              | <b>^</b> +                     | $\bigotimes$            |                       |
|------|-----------------------|--------------------------------|-------------------------|-----------------------|
|      | Total Population 2023 | Population Growth<br>2023-2028 | Daytime Population 2023 | Household Income 2023 |
| 1KM  | 7,524                 | 8.6 %                          | 5,789                   | \$ 117,207            |
| 3 KM | 28,816                | 7.2 %                          | 24,829                  | \$ 153,125            |
| 5 KM | 49,739                | 10.2 %                         | 39,732                  | \$ 170,732            |

### Location and Amenities



# King St & Lamb St Georgetown | Halton Hills

+/- **0.44** Acres

#### FOR MORE INFORMATION PLEASE CONTACT:

### Adam Occhipinti\*

Vice President 416 798 6265 adam.occhipinti@cbre.com

### **Matthew Pieszchala\***

Vice President 905 234 0376 matthew.pieszchala@cbre.com

### Karlyn Knafo\*

Senior Sales Associate 905 234 0381 karlyn.knafo@cbre.com

### Nicholas Regan\*

Senior Sales Associate 416 801 1658 nicholas.regan@cbre.com

CBRE Limited, Real Estate Brokerage | 5935 Airport Road | Suite 700 | Mississauga, ON | L4V 1W5 \*Sales Representative

This disclaimer shall apply to CBRE Limited, Real Estate Brokerage, and to all other divisions of the Corporation ("CBRE"). The information set out herein, including, without limitation, any projections, images, opinions, assumptions and esti