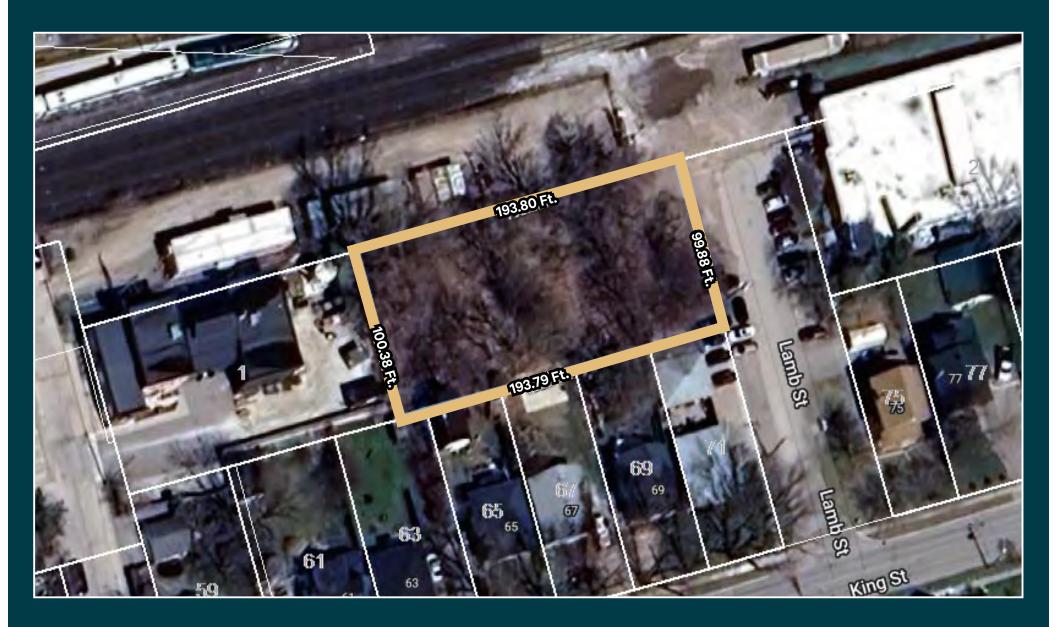

# Site Survey

### Property Details

+/- 0.44 Acres LAND SIZE

**Contact Listing Agent** ASKING PRICE

**Contact Listing Agent** ANNUAL TAXES (2024)