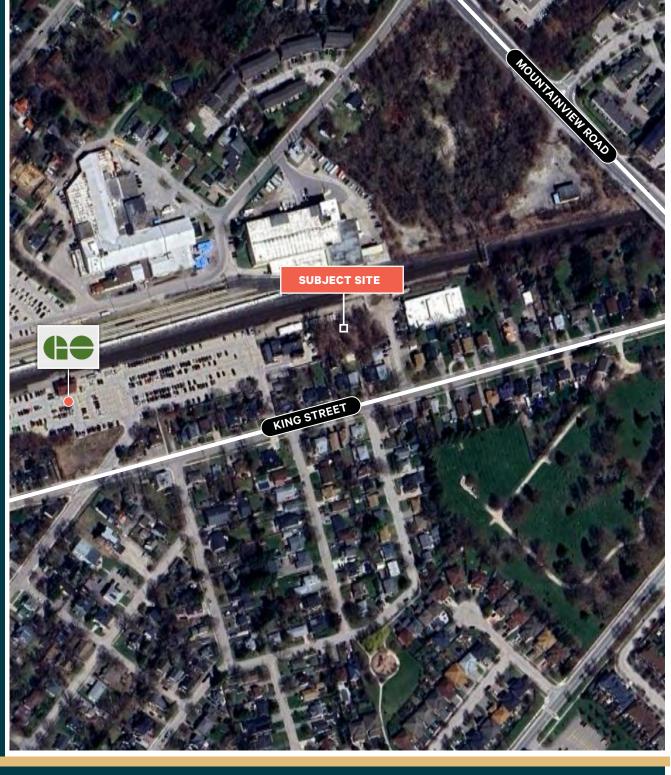

### Location and Amenities

## The Offering

Experience the advantage of location with the prime 0.44 Acre commercial land situated in the bustling intersection of Lamb Street and King Street in Halton Hills. Adjacent to the CN-owned Kitchener GO Rail Corridor, this property serves as a strategic spot for businesses aiming for high visibility and accessibility.

With just 0.5 km away from Georgetown GO station, the site further boosts its potential for high traffic count and connectivity.