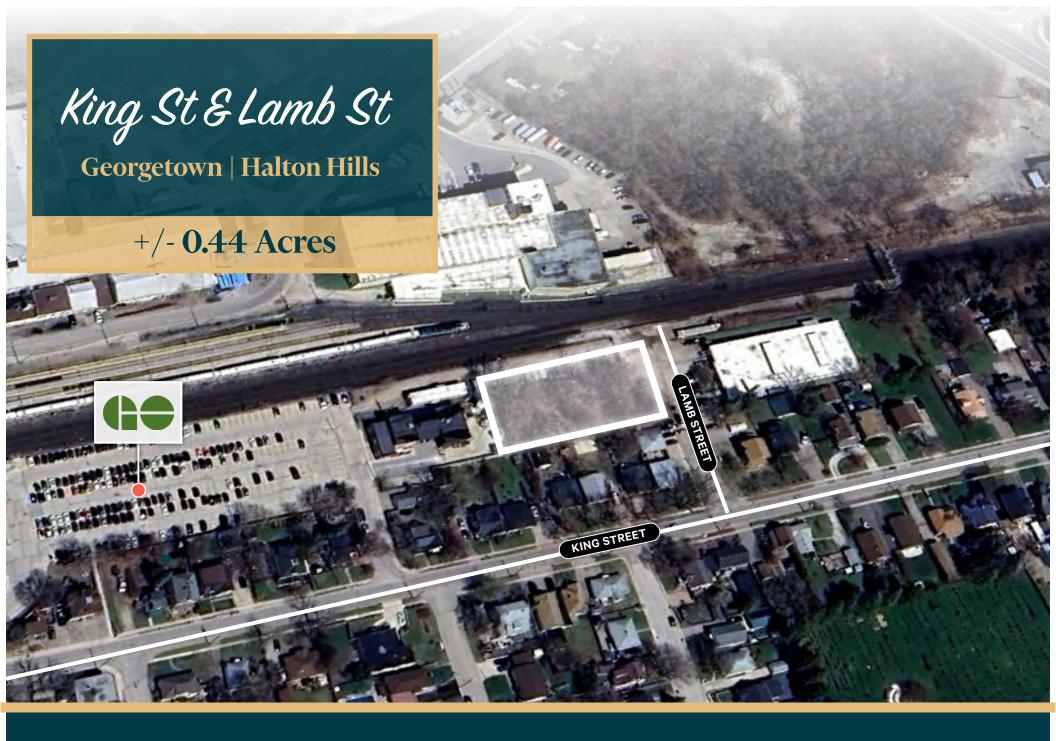

# King St & Lamb St Georgetown | Halton Hills

+/- **0.44** Acres

## The Offering

Experience the advantage of location with the prime 0.44 Acre commercial land situated in the bustling intersection of Lamb Street and King Street in Halton Hills. Adjacent to the CN-owned Kitchener GO Rail Corridor, this property serves as a strategic spot for businesses aiming for high visibility and accessibility.

With just 0.5 km away from Georgetown GO station, the site further boosts its potential for high traffic count and connectivity.