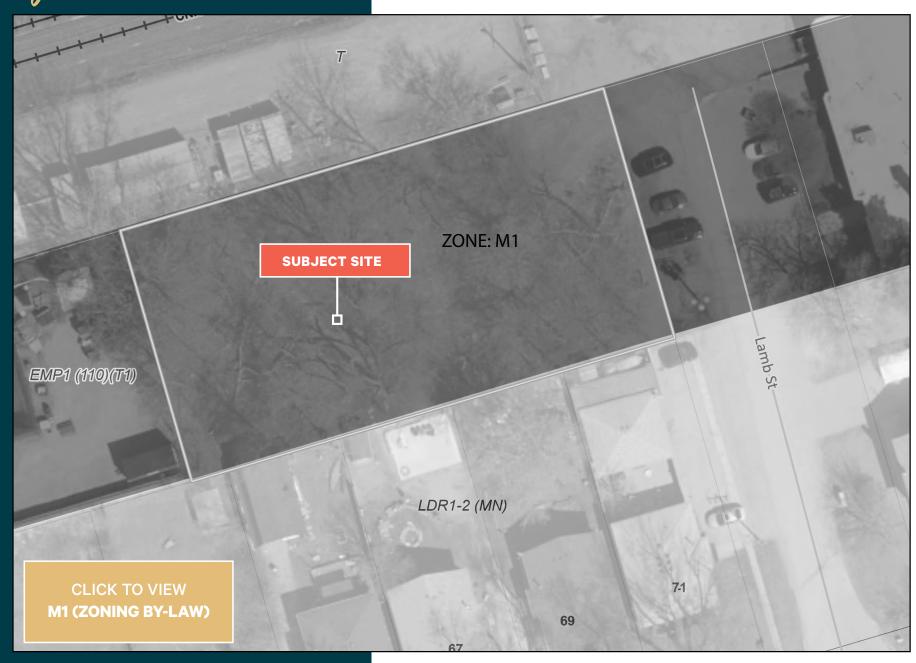

## The Offering

Experience the advantage of location with the prime 0.44 Acre commercial land situated in the bustling intersection of Lamb Street and King Street in Halton Hills. Adjacent to the CN-owned Kitchener GO Rail Corridor, this property serves as a strategic spot for businesses aiming for high visibility and accessibility.

With just 0.5 km away from Georgetown GO station, the site further boosts its potential for high traffic count and connectivity.

### Property Details



+/- 0.44 Acres LAND SIZE



**Contact Listing Agent** ASKING PRICE



**Contact Listing Agent** ANNUAL TAXES (2024)



# Site Survey



## Zoning and Permitted Uses



# Demographics



|      | <u> </u>              | <b>^</b> +                     | $\bigotimes$            |                       |
|------|-----------------------|--------------------------------|-------------------------|-----------------------|
|      | Total Population 2023 | Population Growth<br>2023-2028 | Daytime Population 2023 | Household Income 2023 |
| 1KM  | 7,524                 | 8.6 %                          | 5,789                   | \$ 117,207            |
| 3 KM | 28,816                | 7.2 %                          | 24,829                  | \$ 153,125            |
| 5 KM | 49,739                | 10.2 %                         | 39,732                  | \$ 170,732            |

### Location and Amenities



# King St & Lamb St Georgetown | Halton Hills

+/- **