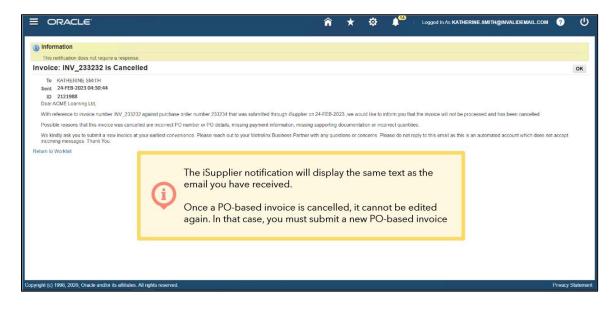

### METROLINX

2. Select the relevant notification from the list and click the **OK** button.

**Note:** The iSupplier notification will display the same text as the email you have received.