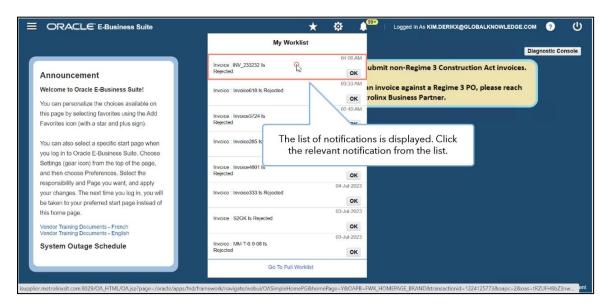

You can also receive this notification in iSupplier. Follow the steps below to view and resubmit a cancelled PO-based invoice in iSupplier:

1. Click the **Bell** icon on the iSupplier home page to view the rejection notification.

|                                                                                                                                                                                                                                                                                                                                                                                                                                                                                                                                                                                                                                                                                                                                                                                                                                                                                            |               | *                  | ٥                  | A         | Logged In As KIM.DERIKX@GLOBALKNC                                                                              | WLEDGE.COM      | ?          | Ģ       |
|--------------------------------------------------------------------------------------------------------------------------------------------------------------------------------------------------------------------------------------------------------------------------------------------------------------------------------------------------------------------------------------------------------------------------------------------------------------------------------------------------------------------------------------------------------------------------------------------------------------------------------------------------------------------------------------------------------------------------------------------------------------------------------------------------------------------------------------------------------------------------------------------|---------------|--------------------|--------------------|-----------|----------------------------------------------------------------------------------------------------------------|-----------------|------------|---------|
| ORACLE' E-Business Suite     Announcement     Metcome to Oracle E-Business Suite!     Marcan personalize the choices available on this page by selecting favoriles using the Add     baycrites icon (with a star and plus sign).     You can also select a specific start page when     you con also select a specific start page when     you con also select a specific start page when     you con also select a specific start page when     you con also select a specific start page when     you con also select a specific start page when     you con to Oracle E-Business Suite. Choose     Settings (gear icon) from the top of the page,     and then choose Preferences, Select the     responsibility and Page you want, and apply     your changes. The next time you log in stead of     this home page.     Vendor Training Documents - French     System Outage Schedule | Add Favorites | To view th<br>Bell | ne sam<br>I icon o | on the iS | Logged in As KIM DERIKX@GLOBALKNG<br>sation in iSupplier, click th<br>supplier home page.<br>Business Partner. | Diag            | 7          |         |
| Copyright (c) 1998, 2020, Oracle and/or its affiliates. All rights reserved.                                                                                                                                                                                                                                                                                                                                                                                                                                                                                                                                                                                                                                                                                                                                                                                                               |               |                    |                    |           |                                                                                                                | About this Page | Privacy St | atement |