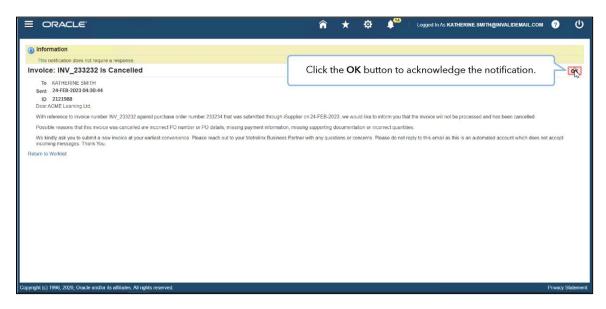

# 

3. Click the **OK** button to acknowledge the notification.

The **Worklist** page displays. Here, you can see that the status of the invoice has changed to **Closed**.

**Note**: As the invoice has been cancelled, you need to navigate to the Finance tab and submit the invoice with a new invoice number.