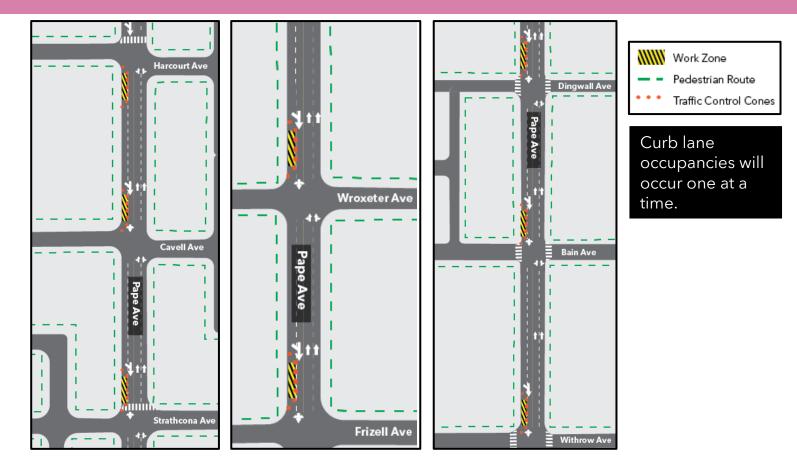

# What is happening?

- As part of the utility relocation works taking place near Pape Avenue and Riverdale Avenue for the Ontario Line, a crew from Rogers will mobilize as early as Monday, December 2, 2024, to conduct cable pulling.
- This work will be completed in two phases, the first phase will take approximately four (4) weeks to complete.
- For the first phase, work will be completed through temporary occupancies of the curb lane on Pape Avenue from Harcourt Avenue to north of Riverdale Avenue.
  - The periodic occupancies will occur near telecommunications manholes.

# 

• The occupied curbside lane will be closed during the day.

#### **Traffic and Pedestrian Details**

- All pedestrian pathways will remain open throughout the work.
- The occupied curbside lane will be closed during daytime hours.