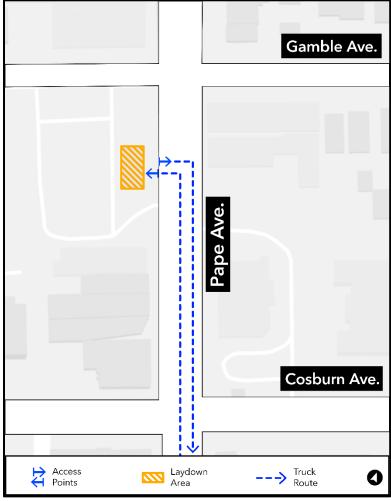

# What is happening?

- Starting in late November 2024, 1052 Pape Avenue will be used as a laydown area for construction works at Pape and Danforth until June 2025. The site will be accessed daily between 7:00 a.m. and 7:00 p.m., except on Sundays. The laydown area will be used primarily to store rebar cages. Trucks will enter and exit through Pape Avenue. There will be no staging area for trucks as they will only be passing through.
- Once the support of excavation work is complete, the site will transition to use for Cosburn Station construction. A separate notice regarding works in the area will be issued at that time.

### What to expect

- Short-term traffic interruptions can be expected while trucks and equipment enter and exit work zones; traffic control personnel will be present to direct vehicles and pedestrians. Trucks will enter and exit the site via Pape Ave. Access and exit points are indicated on the map with blue arrows.
  - Construction equipment and materials will be secured within the work zones.
  - Signage and safety barriers will be in place to delineate work zones.