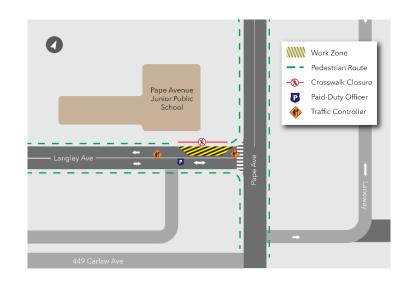

# What is happening?

- As part of Toronto Hydro's utility relocation works along Pape Avenue, a hydro pole on the north side of Langley Avenue will be removed
- To safely conduct this work, the westbound curb lane on Langley Avenue west of Pape Avenue will be occupied.

# **Pedestrian and Traffic Details**

- Bi-directional traffic will be maintained throughout the work, accommodated by traffic control personnel.
- Paid-duty officers and/or traffic control personnel will be on-site managing traffic and pedestrian flow.
- Signage will be posted around the site to direct pedestrians.
- Equipment may be left on site but will be properly secured and stored to ensure safety.