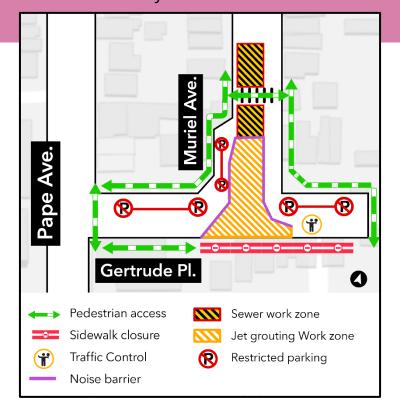

## What is happening?

- Due to an unanticipated sewer blockage, crews are undertaking emergency sewer replacement.
- On January 23, crews began replacing the combined sewer pipe on Muriel Avenue, directly north of the current jet grouting works.
- Residents can expect noise and vibration from the use of a hydrovac truck.
- This work is expected to take two (2) weeks.
- Crews will work on a 24-hour basis.
- Muriel Avenue from Selkirk Street to Gertrude Place will be restricted to local traffic and street parking only.
- Two paid-duty officers will be deployed to assist with traffic.

- Garbage trucks will not be able to access the street during sewer works. On Wednesday, crews will move garbage bins to Selkirk and Muriel for pickup. Residents are instructed to label their bins and leave them at the curb in front of their properties at the time they usually leave it out.
- Snow removal will be done by construction crews.
- Pedestrian access will be maintained.