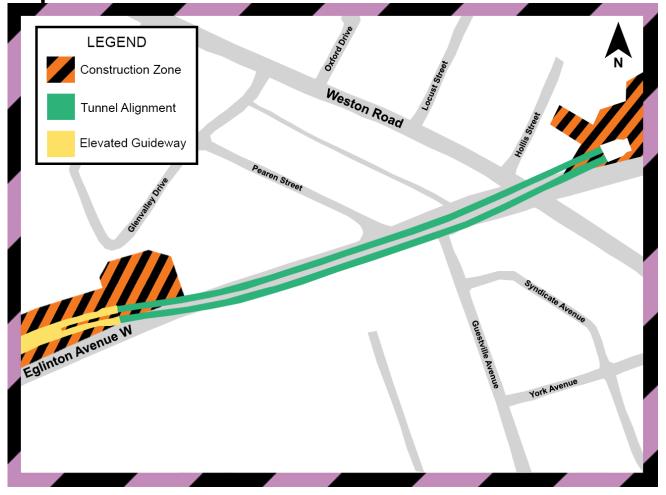

# Start of tunnelling

**Scheduled start:** February 18<sup>th</sup>, 2025 **Duration:** Approximately 3 years

Timing: 24 hours a day, 7 days a week

Map of work area:

## What is happening?

- Work will begin on the east tunnelled section of the Eglinton Crosstown West Extension, from Jane Street to Mount Dennis Station, on February 18<sup>th</sup>.
- Work will be carried out using the sequential excavation method (SEM), a tunnelling technique that
  excavates the tunnel in small sections, applying immediate ground support before moving forward.

# What to expect

- Construction activities will occur at the Jane portal site and will advance under Eglinton Avenue West.
- Nearby residents and businesses may experience some noise and vibrations from tunnelling activities, material deliveries and excavation. Noise and vibration levels will be continuously monitored and measured. Measures will be taken to minimize disruptions to the surrounding residential area wherever possible.
- Soil disposal will take place during the daytime, with trucking and hauling activities expected.
- Remember to reduce your speed and be mindful of your surroundings when approaching work zones and watch for slow-moving vehicles entering and exiting work areas.
- Regular updates will be provided to keep the community informed about progress and impacts.