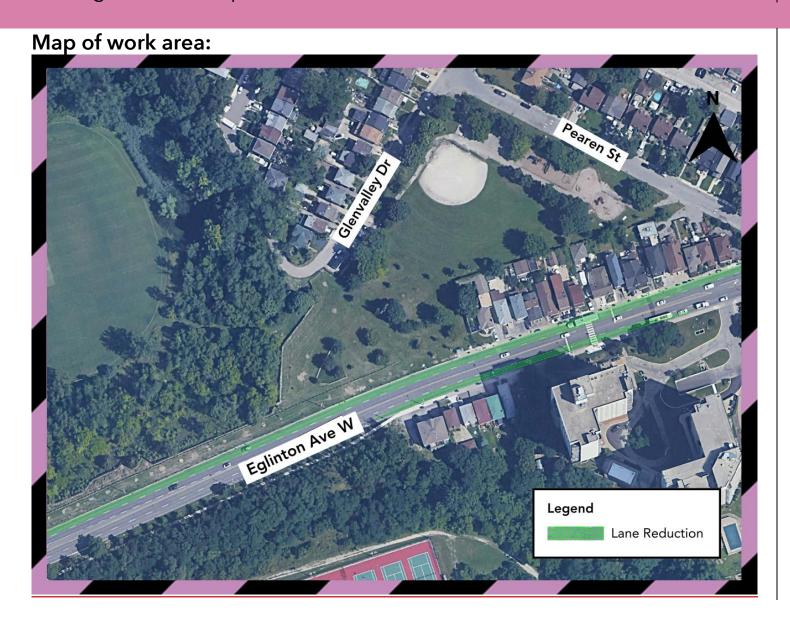

## What to expect

- Nearby residents and businesses may experience noise and minor vibrations from drilling activities, measures will be taken to minimize disruptions wherever possible to the surrounding residential area.
- Construction activities will occur along Eglinton Avenue West between Jane Street and Mount Dennis Station.
- A single lane will be closed in alternating sections, eastbound and westbound, between the Jane portal and future Mount Dennis Station. Traffic control measures will be in place.
- Remember to reduce your speed when approaching work zones and watch for slow-moving vehicles entering and exiting work areas.