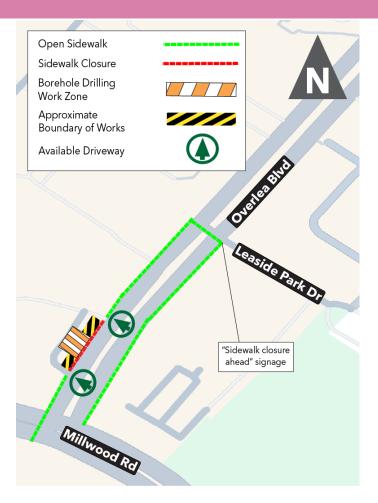

## What is happening?

- As part of the preparations for the upcoming Ontario Line elevated guideway construction, borehole drilling will begin on approximately February 24 within the boulevard at 2 Overlea Boulevard.
- A section of the sidewalk in front of 2 Overlea Boulevard on the north side will be closed for approximately seven days (see image above).