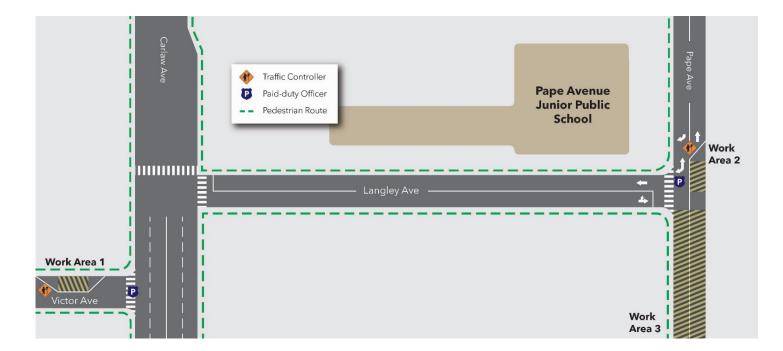

## What is Happening?

- As part of the utility relocation works taking place in the Riverdale neighbourhood for the Ontario Line, a crew from Telus will be working overnight from 11 p.m. to 6 a.m. on Feb 26-28 to splice cables installed late last year.
- Work will take place overnight to minimize traffic impacts to the community.
- Crews will occupy curbside lanes in three separate work areas, shown above.

#### Construction

- Crews will stage at three existing manholes: one at Victor Avenue and Pape Avenue, one at Pape Avenue and Langley Avenue, and one within the existing closure area on the south end of Pape.
- Work will involve the use of cube vans, pick-up trucks, reel trailers, and may involve the use of an excavator to install cables below the ground. This is a requirement to safely protect existing utility infrastructure.
- If required, snow removal will be conducted prior to commencing work.
- Residents and businesses in the area may hear noise caused by work equipment. Crews will take measures to minimize noise impacts wherever possible.
- Work may be delayed due to weather conditions or unforeseen circumstances.

#### **Traffic and Pedestrian Details**

- All pedestrian pathways will remain open throughout the work.
- The occupied curbside lane will be closed during nighttime hours.
- Bi-directional traffic will be maintained around work zones, facilitated by traffic control personnel.
- Signage will be posted around the site to direct pedestrians.