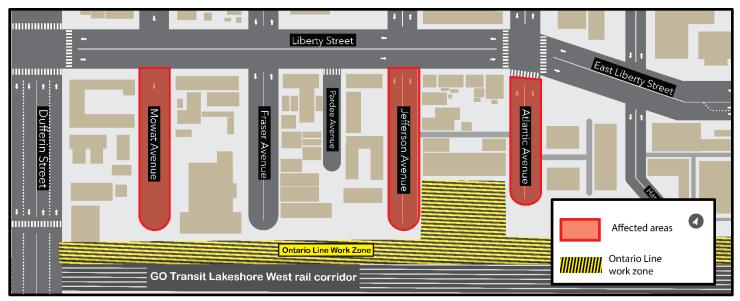

### Map of affected buildings:

### What to expect

- Temporary shutdown of water services on the south end of the streets highlighted in red on the map, may be required while water services are transferred.
- Water shutdowns will be completed during overnight shifts (7:00 p.m. to 5:30 a.m.) to limit impacts to neighboring buildings and tenants. Both fire and domestic water lines will be impacted by this work.
- Sidewalks and lanes will be impacted intermittently while crews are working in the hydrant area.