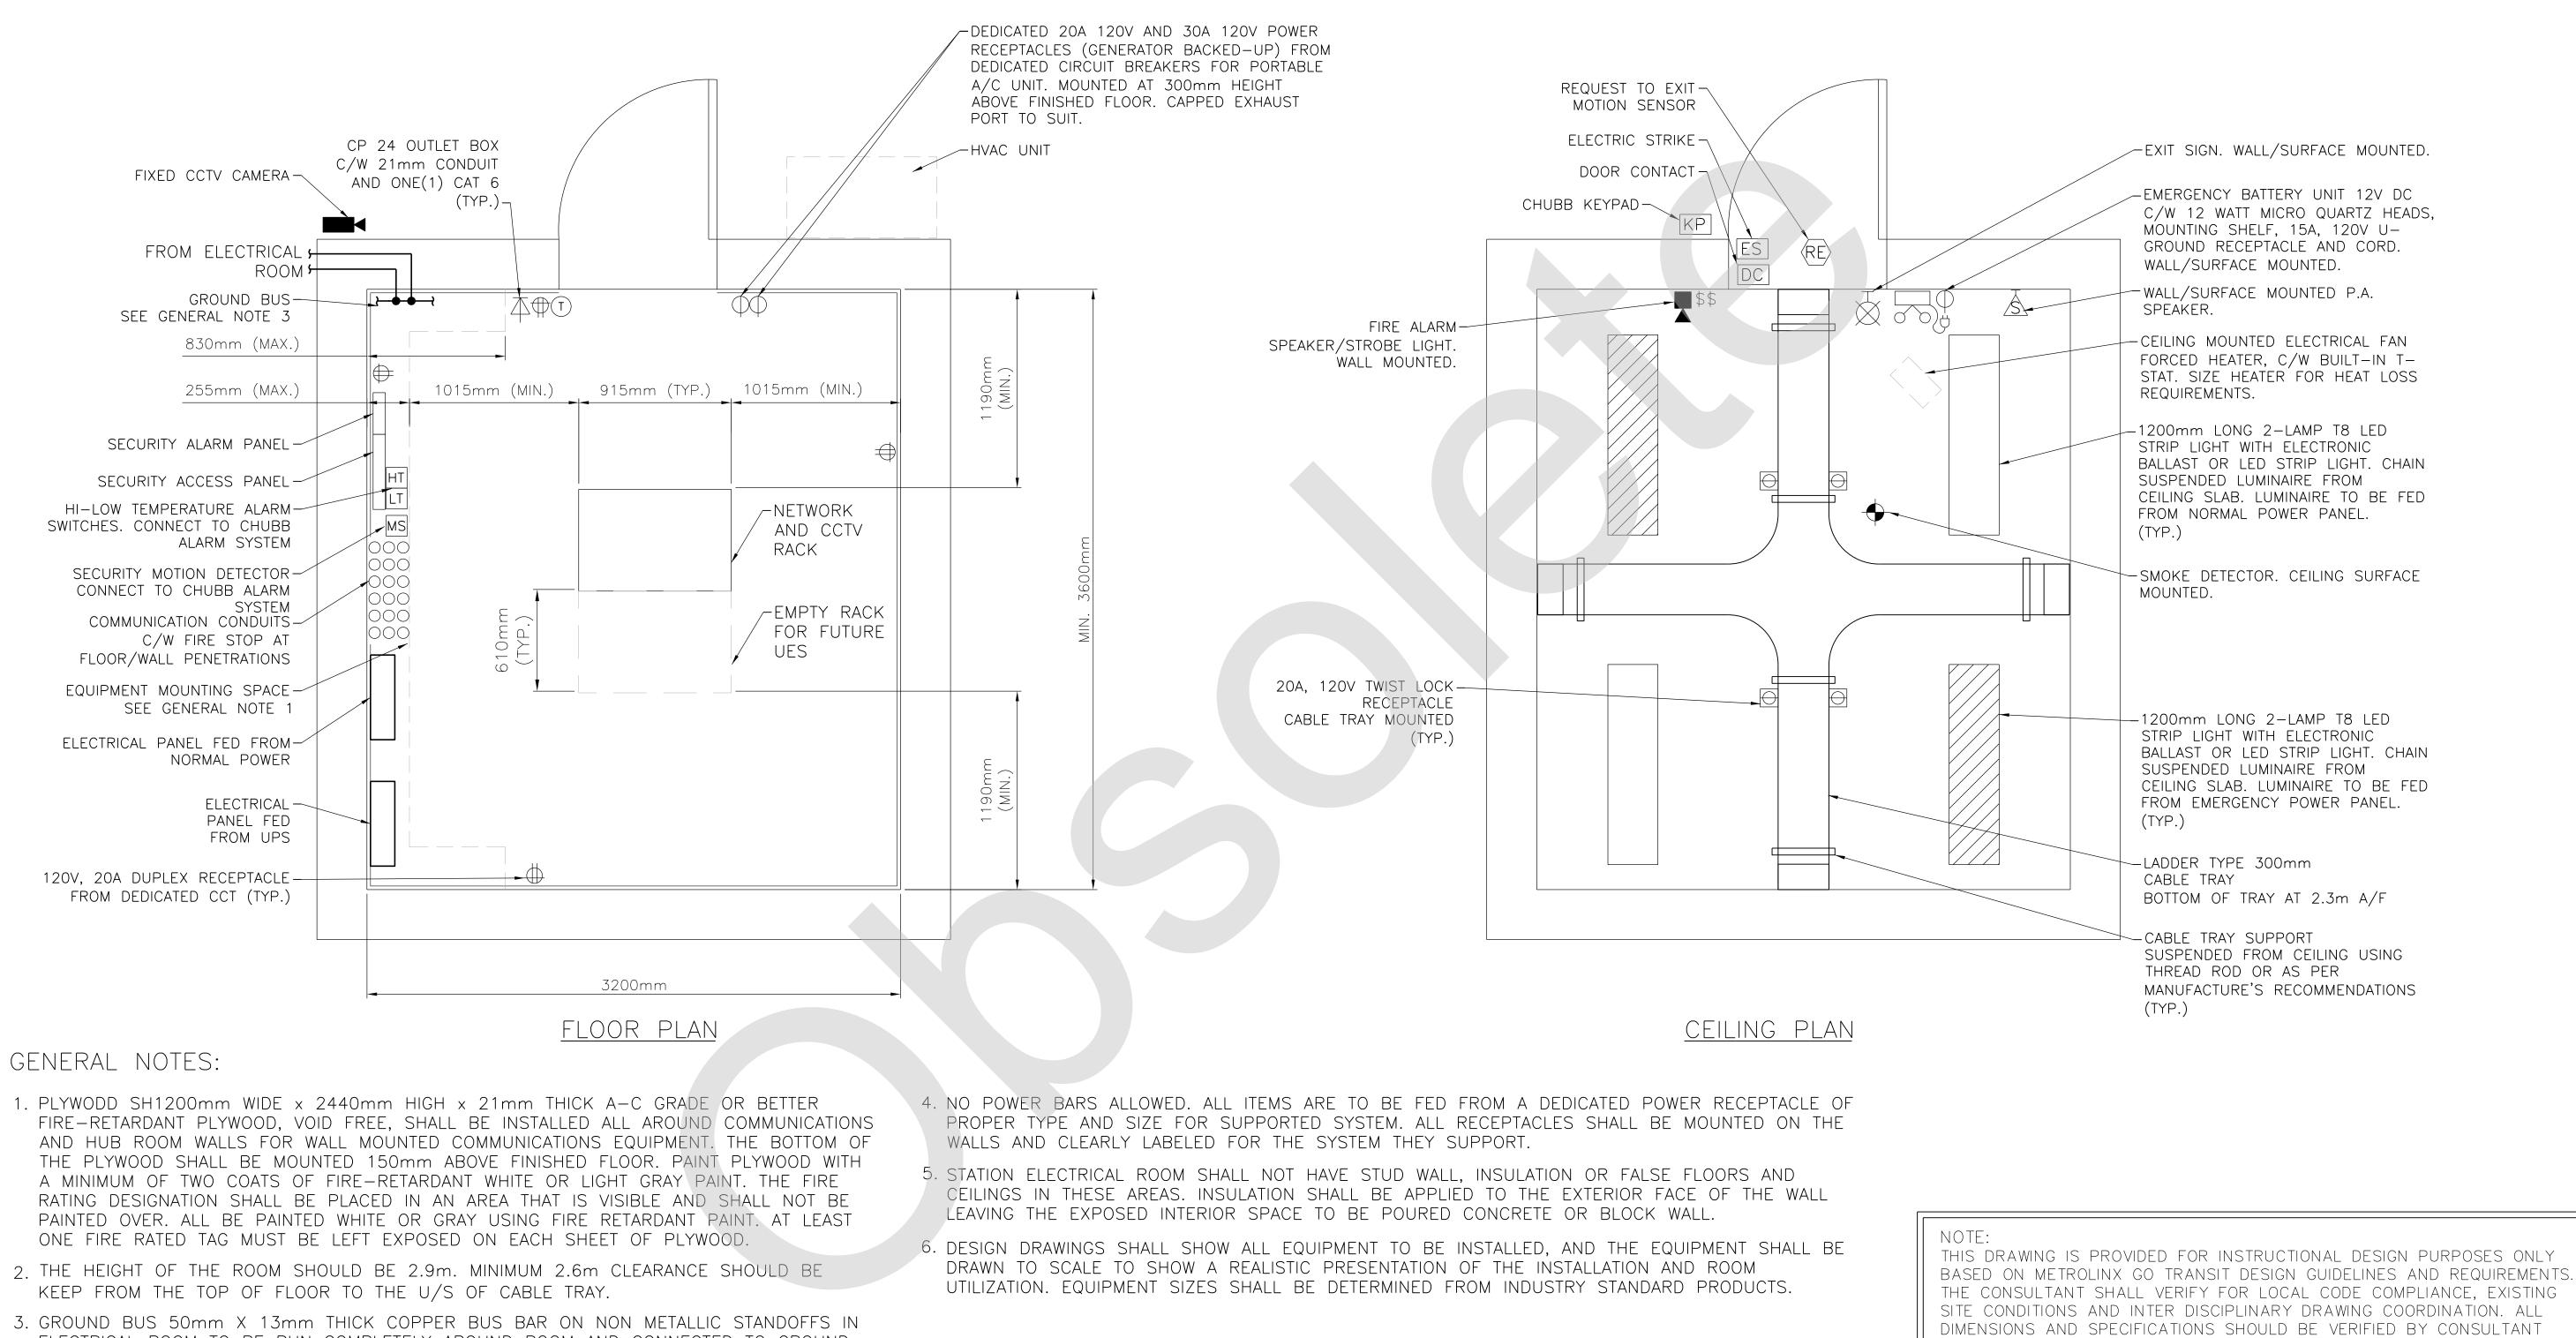

- 1. PLYWODD SH1200mm WIDE x 2440mm HIGH x 21mm THICK A-C GRADE OR BETTER
- 2. THE HEIGHT OF THE ROOM SHOULD BE 2.9m. MINIMUM 2.6m CLEARANCE SHOULD BE
- 3. GROUND BUS 50mm X 13mm THICK COPPER BUS BAR ON NON METALLIC STANDOFFS IN ELECTRICAL ROOM TO BE RUN COMPLETELY AROUND ROOM AND CONNECTED TO GROUND SYSTEM. ALL STEEL WORK MUST BE BONDED INCLUDING PANEL ENCLOSURES. BUS SHALL BE LOCATED 50mm A.F.F. AND SHALL BE INSTALLED AROUND DOOR FRAMES.

|                                                            |                                                      |                                                                   |                                                                              | L                                                                                  |                                                                                    | METROLINX PR                                                                                                    | OJECT NO. XXXXX                                                                                                                                                                  | X                                                                                                                                                                                |                                                                                                                                                                          |  |
|------------------------------------------------------------|------------------------------------------------------|-------------------------------------------------------------------|------------------------------------------------------------------------------|------------------------------------------------------------------------------------|------------------------------------------------------------------------------------|-----------------------------------------------------------------------------------------------------------------|----------------------------------------------------------------------------------------------------------------------------------------------------------------------------------|----------------------------------------------------------------------------------------------------------------------------------------------------------------------------------|--------------------------------------------------------------------------------------------------------------------------------------------------------------------------|--|
| DRAWN BY:<br>X.X.X.<br>YY/MM/DD<br>CHECKED BY:<br>YY/MM/DD | DESIGNED BY:<br>YY/MM/DD<br>APPROVED BY:<br>YY/MM/DD |                                                                   |                                                                              | _                                                                                  |                                                                                    | XXXXXXXX STATION<br>HUB ROOM<br>room layout and ceiling plan                                                    |                                                                                                                                                                                  |                                                                                                                                                                                  |                                                                                                                                                                          |  |
| SCALE: 1:20                                                | FULL SIZE ONLY                                       |                                                                   |                                                                              |                                                                                    | A Division of METROLINX                                                            |                                                                                                                 |                                                                                                                                                                                  | REV.<br>O                                                                                                                                                                        | SHEET                                                                                                                                                                    |  |
|                                                            | X.X.X.<br>YY/MM/DD<br>CHECKED BY:                    | X.X.X.<br>YY/MM/DDYY/MM/DDCHECKED BY:APPROVED BY:YY/MM/DDYY/MM/DD | X.X.X.<br>YY/MM/DD YY/MM/DD<br>CHECKED BY: APPROVED BY:<br>YY/MM/DD YY/MM/DD | X.X.X. YY/MM/DD   YY/MM/DD YY/MM/DD   CHECKED BY: APPROVED BY:   YY/MM/DD YY/MM/DD | X.X.X. YY/MM/DD   YY/MM/DD YY/MM/DD   CHECKED BY: APPROVED BY:   YY/MM/DD YY/MM/DD | X.X.X. YY/MM/DD   YY/MM/DD YY/MM/DD   CHECKED BY: APPROVED BY:   YY/MM/DD YY/MM/DD   SCALE: 1:20 FULL SIZE ONLY | DRAWN BY:<br>X.X.X.<br>YY/MM/DD DESIGNED BY:<br>YY/MM/DD   CHECKED BY:<br>YY/MM/DD APPROVED BY:<br>YY/MM/DD   YY/MM/DD YY/MM/DD   YY/MM/DD YY/MM/DD   SCALE: 1:20 FULL SIZE ONLY | DRAWN BY:<br>X.X.X.<br>YY/MM/DD DESIGNED BY:<br>YY/MM/DD   CHECKED BY:<br>YY/MM/DD APPROVED BY:<br>YY/MM/DD   YY/MM/DD YY/MM/DD   YY/MM/DD YY/MM/DD   SCALE: 1:20 FULL SIZE ONLY | X.X.X. YY/MM/DD   YY/MM/DD YY/MM/DD   CHECKED BY: APPROVED BY:   YY/MM/DD YY/MM/DD   SCALE: 1:20 FULL SIZE ONLY       A Division of METROLINX CONTRACT NO.       WG Rev. |  |