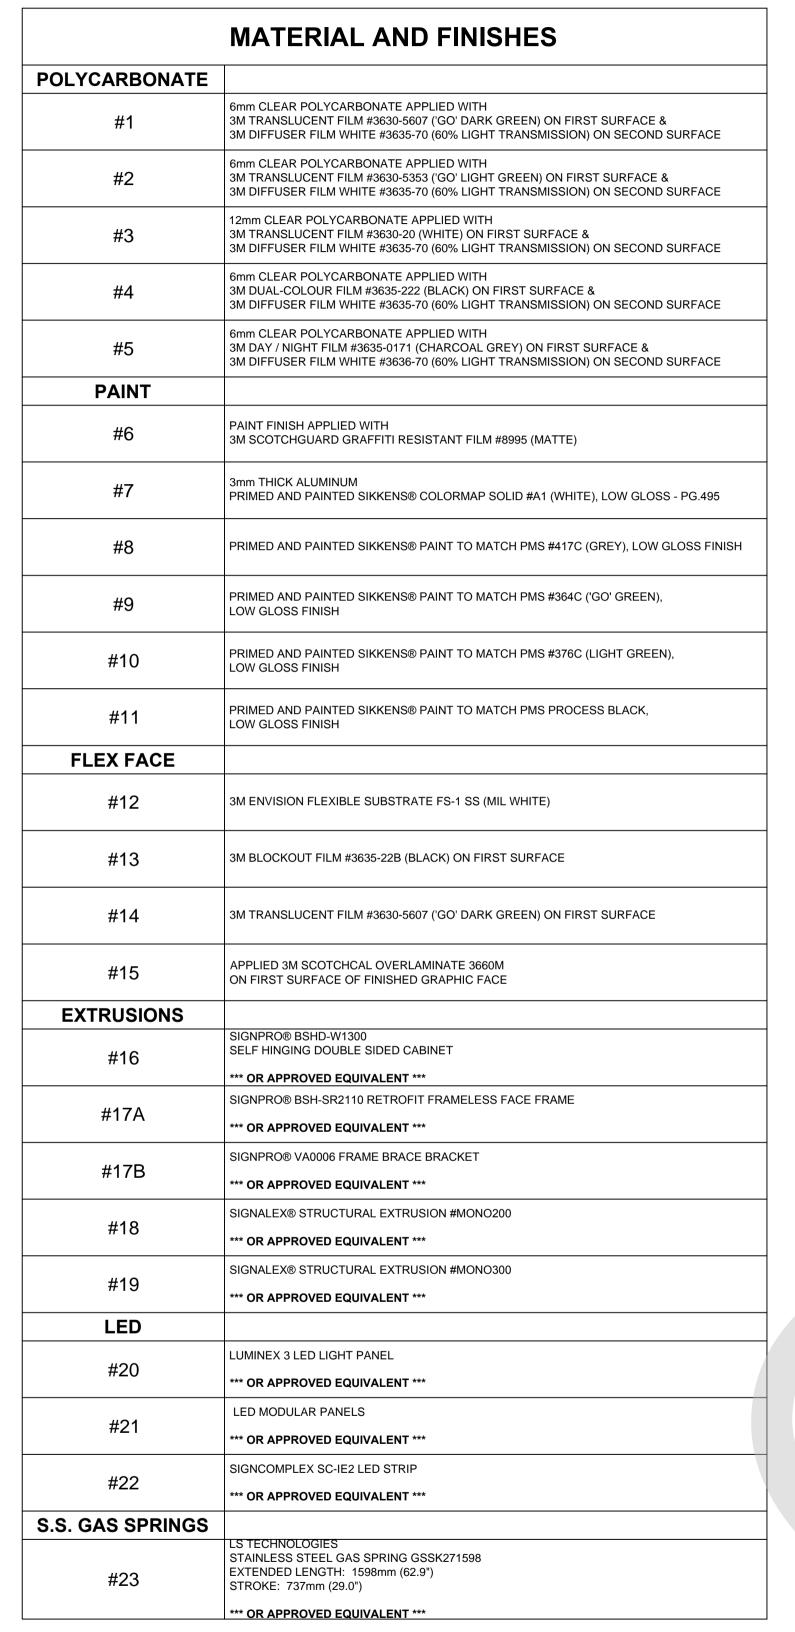

## METRIC

ALL DIMENSIONS SHOWN ARE IN METRES AND/OR MILLIMETRES UNLESS OTHERWISE NOTED.





| $\times \times \times \times \times$ | XX    | $\times$ | STATION     | 1 |
|--------------------------------------|-------|----------|-------------|---|
| GO                                   | ID.   | SI       | GNAGE       |   |
| GENERAL                              | SIGNA | 4GE      | INFORMATION |   |

| CONTRACT NO.   | DWG. NO. | REV. | SHEET  |
|----------------|----------|------|--------|
| XX-200X-EN-XXX | TO-001   | _    | $\neg$ |

|         | REFERENCE DRAWINGS |     | ISSUE |            | REVISIONS |  |                    | DESIGNED BY:   |
|---------|--------------------|-----|-------|------------|-----------|--|--------------------|----------------|
|         |                    |     |       |            |           |  | X.X.X.<br>YY/MM/DD | YY/MM/DD       |
|