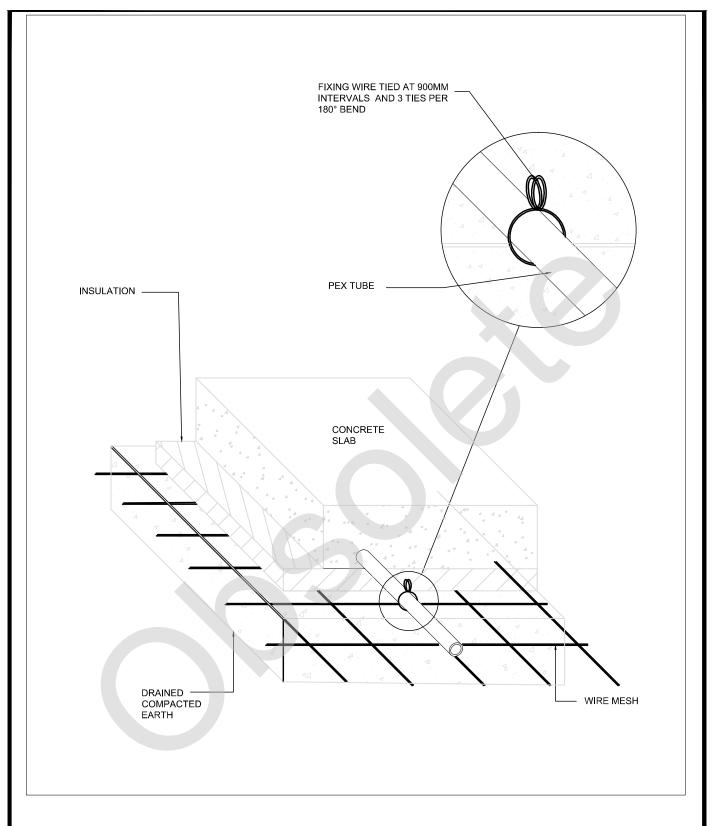

**△** METROLINX

Drawing Number Dessin Numero

 $\mathsf{DWG}\!-\!\mathsf{XXX}$ 

BASIC END CAP

SUPPLY MANIFOLD

MOUNTING BRACKET (TYP.)

AUTOMATIC VENT

FROM HEAT SOURCE