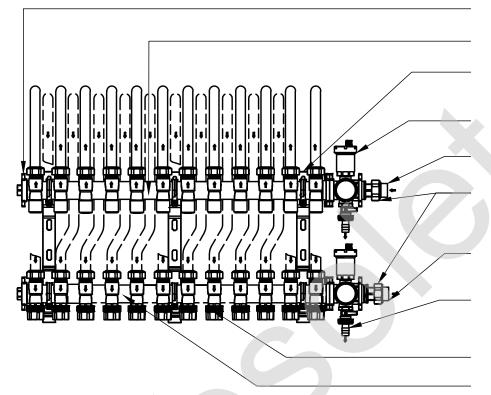

**△** METROLINX

Drawing Number Dessin Numero

 $\mathsf{DWG}\!-\!\mathsf{XXX}$ 

BASIC END CAP

SUPPLY MANIFOLD

MOUNTING BRACKET (TYP.)

AUTOMATIC VENT

FROM HEAT SOURCE

R50 x 1" COPPER REDUCTION

TO HEAT SOURCE

DRAIN TO GLYCOL TANK

**TELESTAT** 

RETURN MANIFOLD

NOTE: EACH MANIFOLD REQUIRES A CIRCUIT BALANCING VALVE AND SHUTOFF VALVES

NOTE: ALL DIMENSIONS SHOWN ARE IN METERS AND/OR MILLIMETERS UNLESS OTHERWISE NOTED.

Drawn:
Dessin: X.X.X. Checked:
Verification: X.X.X.

Scale:
Echelle: 1 : XXX Date: XXXX/XX/XX

MANIFOLD PIT PIPING

Drawing Number Dessin Numero

DWG-XXX

Drawn:
Dessin: X.X.X.

Checked:
Verification: X.X.X.

STORM SUMP PUMP AND SAND SETTLING PIT