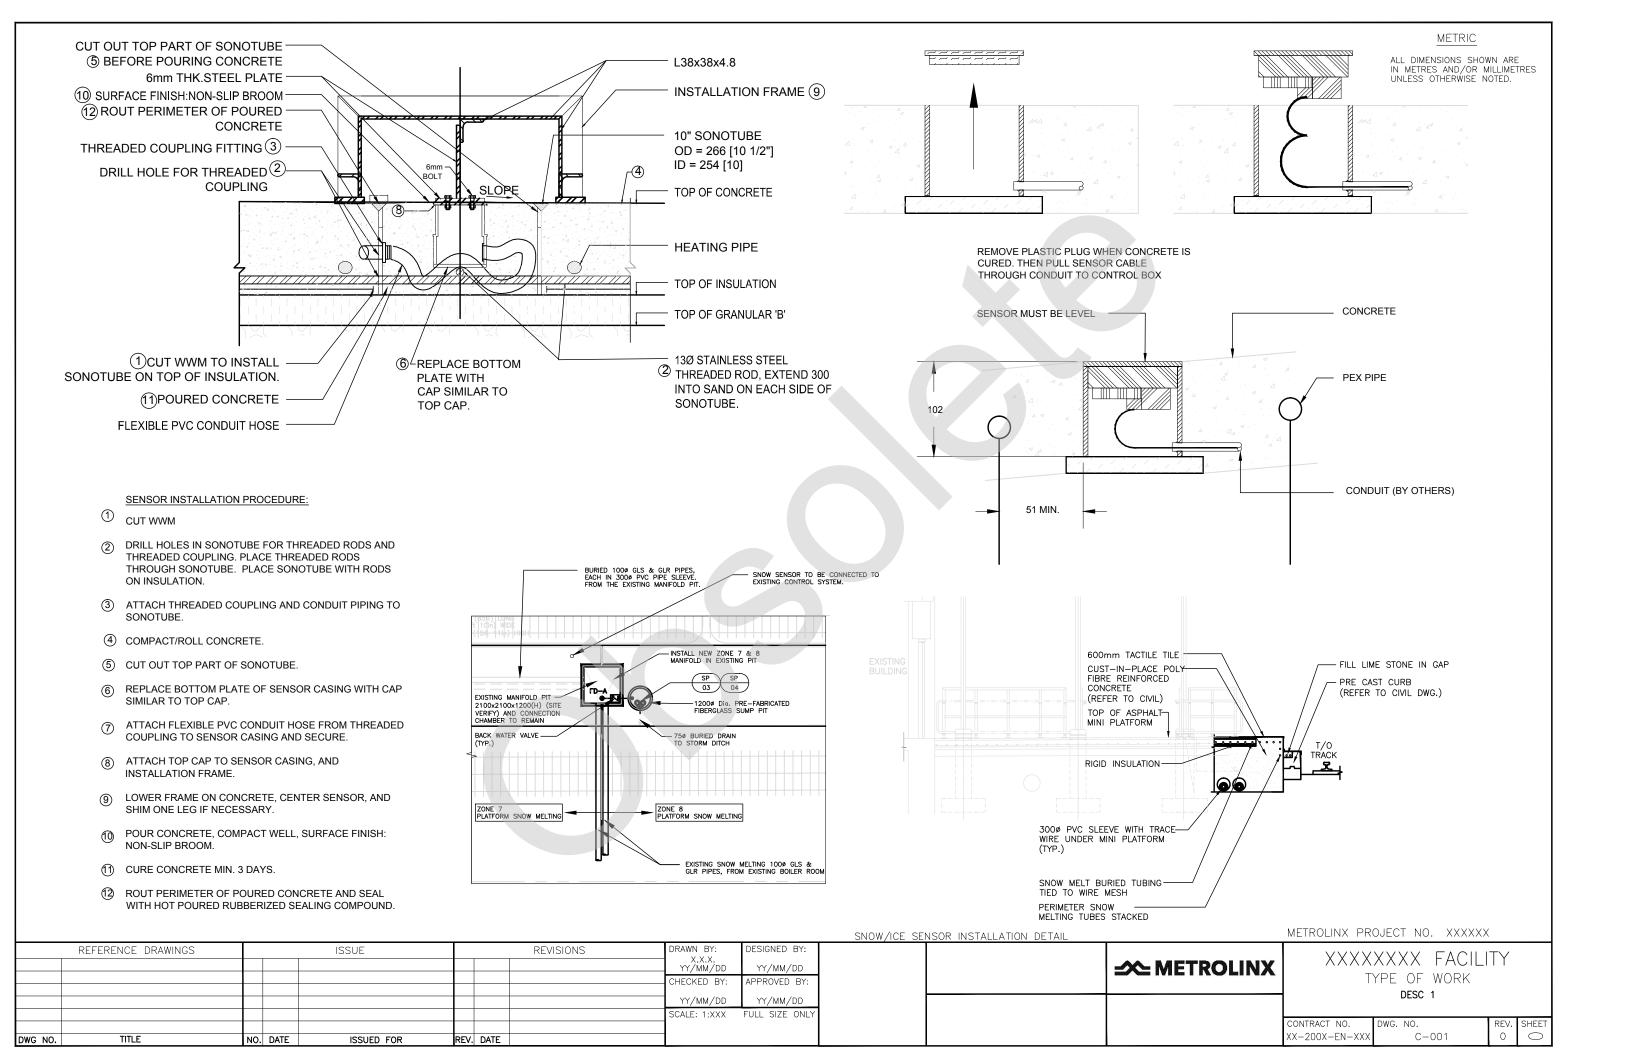

**∠** METROLINX

Drawing Number Dessin Numero

DWG-XXX

REVO

Drawn:
Dessin: X.X.X. Checked:
Verification: X.X.X.

Scale:
Echelle: 1 : XXX Date: XXXX/XX/XX

SNOW MELTING TUBING INSTALLATION DETAILS (PLATFORM)

Drawing Number Dessin Numero

 $\mathsf{DWG}\!-\!\mathsf{XXX}$ 

| Drawn:<br>Dessin:  |         | Checked:<br>Verificatio | n:    | X.X.X. |
|--------------------|---------|-------------------------|-------|--------|
| Scale:<br>Echelle: | 1 : XXX | Date:                   | XXXX/ | xx/xx  |