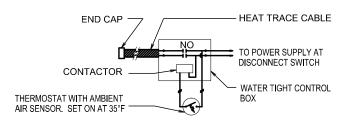

WALL MOUNTED NON-FREEZE HOSE BIB DETAIL

**△** METROLINX

Drawing Number Dessin Numero

 $\mathsf{DWG}\!-\!\mathsf{XXX}$ 

SECTION THRU PIPE NO SCALE HEAT TRACE CONTROL BOX DIAGRAM
NO SCALE

SELF REGULATING TYPE
HEAT TRACE CABLE
VALVE
ALUMINUM FOIL TAPE AND
INSULATION NOT SHOWN.

INSTALLATION DETAIL NO SCALE

INSTALLATION AT VALVES
NO SCALE

NOTES: 1 PROVIDE WEATHER RESISTANT LABELING ON EXTERIOR OF JACKET IDENTIFYING PIPES AS BEING "ELECTRIC TRACED" WITH VOLTAGE INDICATED.

NOTE: ALL DIMENSIONS SHOWN ARE IN METERS AND/OR MILLIMETERS UNLESS OTHERWISE NOTED.