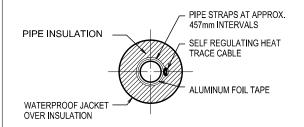

WALL MOUNTED NON-FREEZE HOSE BIB DETAIL

**△** METROLINX

Drawing Number Dessin Numero

 $\mathsf{DWG}\!-\!\mathsf{XXX}$ 

SECTION THRU PIPE NO SCALE HEAT TRACE CONTROL BOX DIAGRAM
NO SCALE

SELF REGULATING TYPE
HEAT TRACE CABLE
VALVE
ALUMINUM FOIL TAPE AND
INSULATION NOT SHOWN.

INSTALLATION DETAIL NO SCALE

INSTALLATION AT VALVES
NO SCALE

NOTES: 1 PROVIDE WEATHER RESISTANT LABELING ON EXTERIOR OF JACKET IDENTIFYING PIPES AS BEING "ELECTRIC TRACED" WITH VOLTAGE INDICATED.

NOTE: ALL DIMENSIONS SHOWN ARE IN METERS AND/OR MILLIMETERS UNLESS OTHERWISE NOTED.