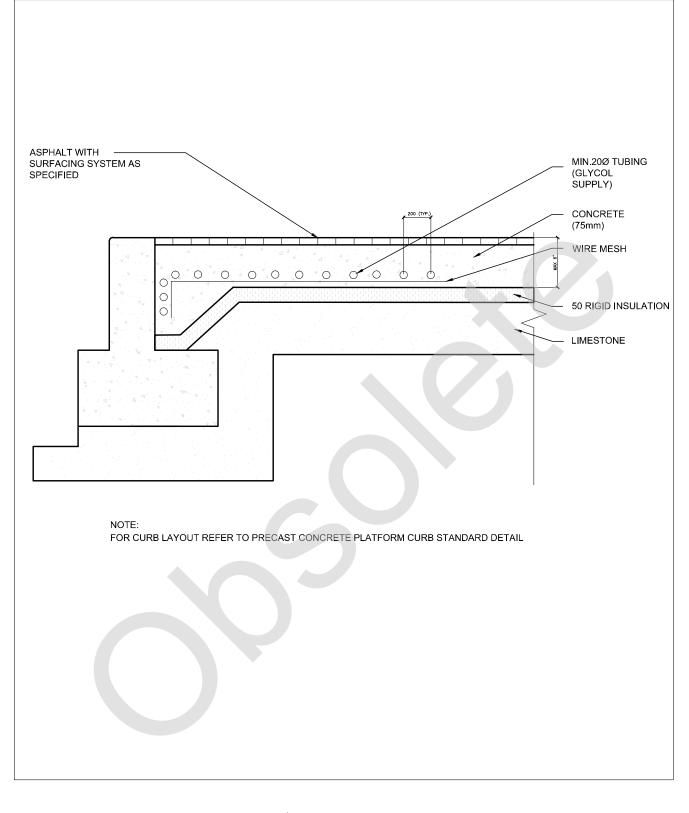

| Drawn:<br>Dessin:  | X.X.X.  | Checked:<br>Verification: X.X.X. | DRUM DRIP DETAIL |
|--------------------|---------|----------------------------------|------------------|
| Scale:<br>Echelle: | 1 : XXX | Date: XXXX/XX/XX                 |                  |

**∠** METROLINX

Drawing Number Dessin Numero

DWG-XXX

REVO







Drawn:
Dessin: X.X.X. Checked:
Verification: X.X.X.

Scale:
Echelle: 1 : XXX Date: XXXX/XX/XX

SNOW MELTING TUBING INSTALLATION DETAILS (PLATFORM)



Drawing Number Dessin Numero

 $\mathsf{DWG}\!-\!\mathsf{XXX}$ 



| Drawn:<br>Dessin:  |         | Checked:<br>Verificatio | n:    | X.X.X. |
|--------------------|---------|-------------------------|-------|--------|
| Scale:<br>Echelle: | 1 : XXX | Date:                   | XXXX/ | xx/xx  |

WALL MOUNTED NON-FREEZE HOSE BIB DETAIL

**△** METROLINX

Drawing Number Dessin Numero

 $\mathsf{DWG}\!-\!\mathsf{XXX}$ 





SECTION THRU PIPE NO SCALE HEAT TRACE CONTROL BOX DIAGRAM
NO SCALE



SELF REGULATING TYPE
HEAT TRACE CABLE
VALVE
ALUMINUM FOIL TAPE AND
INSULATION NOT SHOWN.

INSTALLATION DETAIL NO SCALE

INSTALLATION AT VALVES
NO SCALE

NO