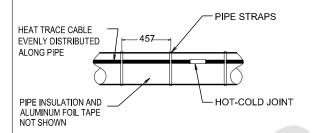

WALL MOUNTED NON-FREEZE HOSE BIB DETAIL

**△** METROLINX

Drawing Number Dessin Numero

 $\mathsf{DWG}\!-\!\mathsf{XXX}$ 

SECTION THRU PIPE NO SCALE HEAT TRACE CONTROL BOX DIAGRAM
NO SCALE

SELF REGULATING TYPE
HEAT TRACE CABLE
VALVE
ALUMINUM FOIL TAPE AND
INSULATION NOT SHOWN.

INSTALLATION DETAIL NO SCALE

INSTALLATION AT VALVES
NO SCALE

NOTES: 1 PROVIDE WEATHER RESISTANT LABELING ON EXTERIOR OF JACKET IDENTIFYING PIPES AS BEING "ELECTRIC TRACED" WITH VOLTAGE INDICATED.

NOTE: ALL DIMENSIONS SHOWN ARE IN METERS AND/OR MILLIMETERS UNLESS OTHERWISE NOTED.