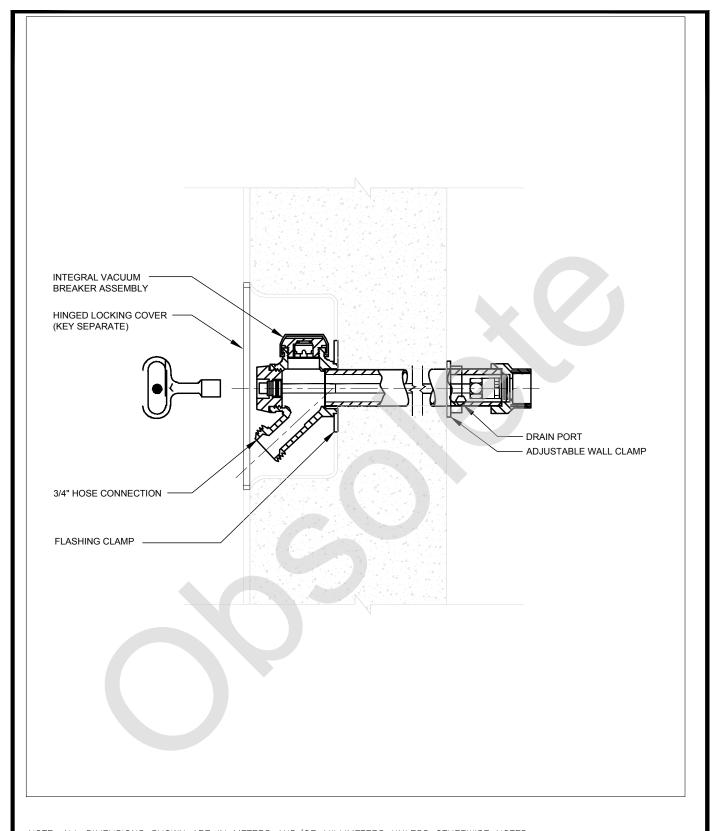

WALL MOUNTED NON-FREEZE HOSE BIB DETAIL

**△** METROLINX

Drawing Number Dessin Numero

 $\mathsf{DWG}\!-\!\mathsf{XXX}$ 

SECTION THRU PIPE NO SCALE HEAT TRACE CONTROL BOX DIAGRAM
NO SCALE

SELF REGULATING TYPE
HEAT TRACE CABLE
VALVE
ALUMINUM FOIL TAPE AND
INSULATION NOT SHOWN.