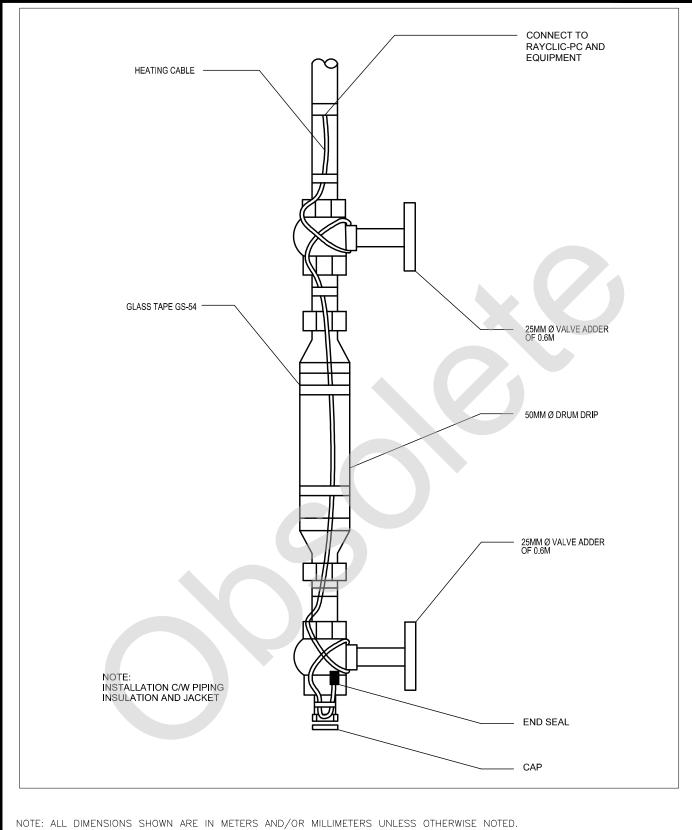

| Drawn:<br>Dessin:  | X.X.X.  | Checked:<br>Verification: X.X.X. | DRUM DRIP DETAIL |
|--------------------|---------|----------------------------------|------------------|
| Scale:<br>Echelle: | 1 : XXX | Date: XXXX/XX/XX                 |                  |