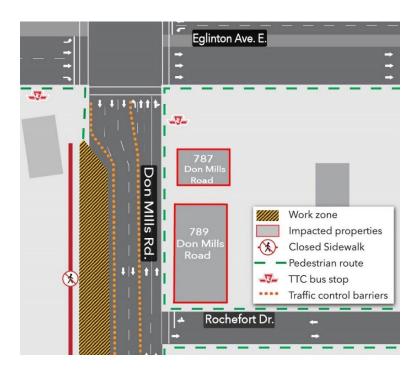

# What is happening?

- On Tuesday, April 15, 2025, construction crews will shut off the watermain at Don Mills Road to enable watermain installation work.
- Water service to tenants and residents at **787 Don Mills Road** and **789 Don Mills Road** will be interrupted for approximately three hours between **4:30 p.m. to 7:30 p.m.**
- Water service will be restored upon completion of this work.

## What to Expect?

- This construction work will take place within the current work zone on the west side of Don Mills Road between Eglinton Avenue East and Rochefort Drive.
- To complete this work, we will need to temporarily shutoff water services.
- Residents are encouraged to:
  - Store water for drinking, toilets and personal use ahead of the scheduled water shutoff.
  - o Complete water-dependent tasks such as laundry, showering, cleaning, etc. before the scheduled shutoff.
  - Take necessary precautions to protect any equipment that may be affected by the water shutoff.
- Construction work may be delayed or rescheduled due to weather conditions or unforeseen impacts.