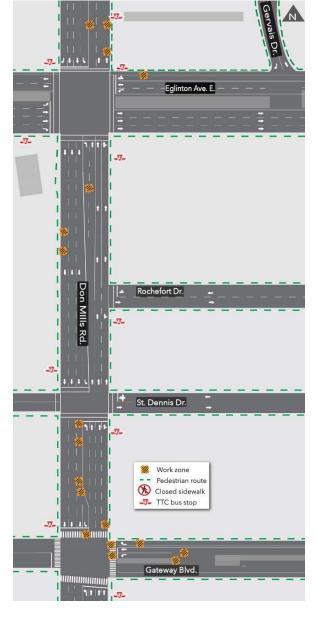

# What is happening?

- Starting April 21, 2025, crews will conduct test pit investigations along Don Mills Road and intersecting roads in several locations. This work will enable future construction activities for the Ontario Line project and protect nearby buildings and infrastructure.
- Test pits are shallow, targeted excavations to confirm the location of buried utility connections. Construction crews will use a hydrovac truck and survey equipment to gather information to progress with the design development
- This construction work will take place on weekdays from 8 a.m. to 5 p.m.

# What to Expect?

- Traffic lanes will be temporarily impacted near test pit work areas. These work zones will have pylons and barricades to provide safe distances between pedestrians, cyclists and traffic.
- Crews will always maintain one lane of traffic per direction throughout the duration of work.
- Traffic signs will be erected in areas where turns are temporarily restricted.
- Some work zones may require short-term pedestrian sidewalks closures. In these circumstances, signage will direct pedestrians to alternative routes.
- Residents should expect some noise, vibration and dust. Work crews will take reasonable precautions to minimize disturbances to residents.
- Crews will excavate one test pit at a time, and the work zone will be safely delineated. The work area will be restored to existing conditions at the end of each workday.
- Construction work may be postponed or rescheduled due to unforeseen weather conditions or other construction-related impacts.