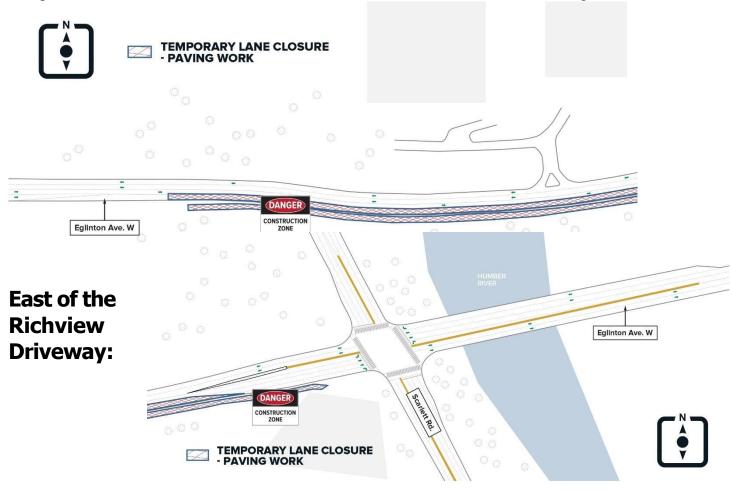

# Map of work area (Phase 3) - West of the Richview Driveway:

Information as of: May 30, 2025

### What is happening?

- WestEnd Connectors Construction, working on behalf of Metrolinx, will begin the third
  phase of removing and replacing pavement along Eglinton Avenue West, west of the
  Scarlett Road intersection.
- This work is required to restore the area following construction.

## **Traffic and pedestrian impacts**

- Temporary lane closures will be required.
- Two westbound lanes and one eastbound lane will be closed, west of the intersection.