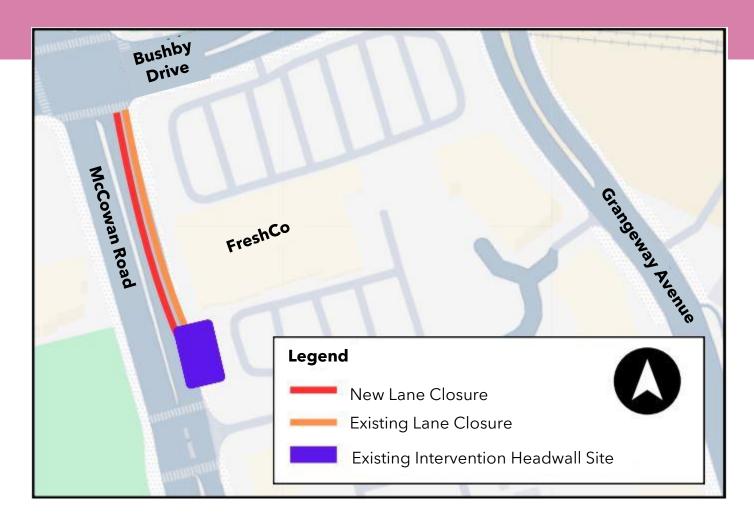

## What is happening?

- Crews working on behalf of Metrolinx will be closing two northbound lanes along McCowan Road, south of Bushby Drive. The right two northbound lanes will be closed just before Bushby Drive to safely accommodate ongoing construction.
- In addition, to prepare for continuous work on the Scarborough Subway Extension, lane closures will also be in effect further south on McCowan Road.